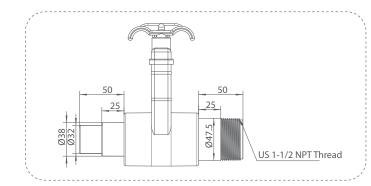

### **Product Information**

- 1. PVC with stainless steel shaft
- 2. Size: 1.5 inch
- 3. Operation pressure: 2 Bar
- 4. Connection: 32-38mm hose and 1.5" NPT thread