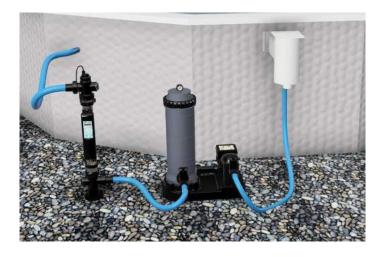

### Shown with cartridge filter combo, NanoTech UV disinfecton system, and hose connections