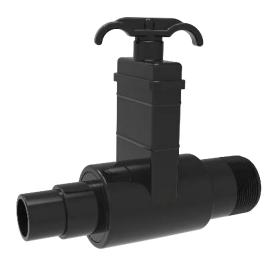

# EASY TO INSTALL AND OPERATE

This push-pull knife gate valve is designed for low-pressure filtration or aquaculture systems. The compact size permits easy installation and removal making it perfect for small or mid size filtration systems. Two types of piping connections are available for adding into the piping without glue.

### **Product Information**

- 1. PVC with stainless steel shaft
- 2. Size: 1.5 inch
- 3. Operation pressure: 2 Bar
- 4. Connection: 32-38mm hose and 1.5" NPT thread