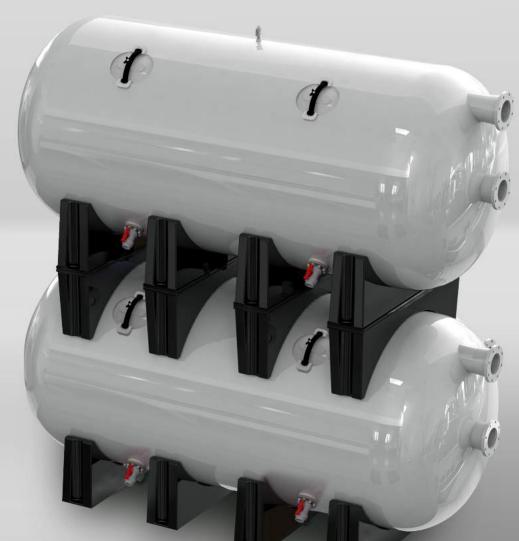

### **Applications Suggestions:**

- \* Aquarium
- \* Large Scale Waterland

The Emaux Dual Stack Sand Filter is engineered to the highest strength and durability. The filter is built to maximize long term performance to resist structural failures caused by corrosion and pressure. It offers a vertically stacked design that doubles the filtration capacity for the same footprint. The Dual Stack Sand Filter is ideal for high-load or high-flow of water facilities such as public pools and water parks.