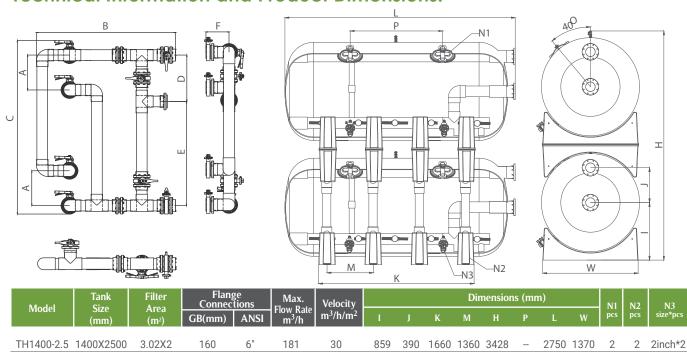

#### **Technical Information and Product Dimensions:**

Flange connection standard optional: GB(HG20592 PN1.0MPa) or ANSI( ANSI B16.5(1988) Class150)

6"

201

489

160

200