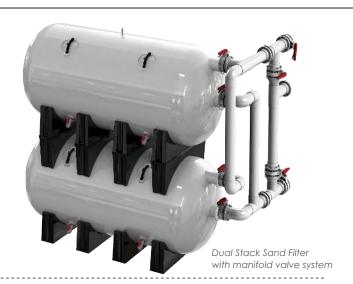

# Dual Stack Sand Filter

### **Applications Suggestions:**

- \* Aquarium
- \* Large Scale Waterland

The Emaux Dual Stack Sand Filter is engineered to the highest strength and durability. The filter is built to maximize long term performance to resist structural failures caused by corrosion and pressure. It offers a vertically stacked design that doubles the filtration capacity for the same footprint. The Dual Stack Sand Filter is ideal for high-load or high-flow of water facilities such as public pools and water parks.