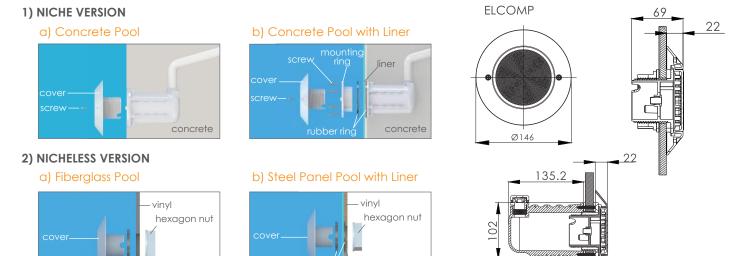

IN-FILLED LED 100% WATER PROOF For oncrete, vinyl and fiberglass pools

Waterproof Standard

IP68

Niche / Nicheless

Materia

Durable ABS structure





**Pool & Spa Equipments** 

www.emauxgroup.com



E-Lumen Compact Light comes with the resin-filled LED panel. Its efficient use of energy offers great illumination at a low power consumption. The E- Lumen Compact is available in two models: the nicheless version is designed for fiberglass or steel panel pools, while the niche version is suitable for concrete pool installation.

## Technology & Features:

- 1. 100% waterproof resin-filled LED panel
- 2. Concrete, vinyl and fiberglass pool compatible
- 3. Durable ABS body with high quality polycarbonate lens
- 4. IP 68 Waterproof Standard

## Installation:

#### **Dimensions:**

ELCOMP-N



, drilled hole

# **Product Specifications:**

trilled hole

| Code     | Model No. | Description                                     | Watt/Voltage | Illumiance (lux) | Remarks     |
|----------|-----------|-------------------------------------------------|--------------|------------------|-------------|
| 88048379 | EL-COMP-N | Plastic Light with Housing, 99 LEDs RGB         | 10W/12V      | 90               | RGB         |
| 88048380 | EL-COMP-N | Plastic Light with Housing, 99 LEDs Cool White  | 10W/12V      | 200              | Cool White  |
| 88048381 | EL-COMP-N | Plastic Light with Housing, 99 LEDs Warm White  | 10W/12V      | 212              | Warm White  |
| 88048382 | EL-COMP-N | Plastic Light with Housing, 99 LEDs Single Blue | 10W/12V      | 20               | Single Blue |