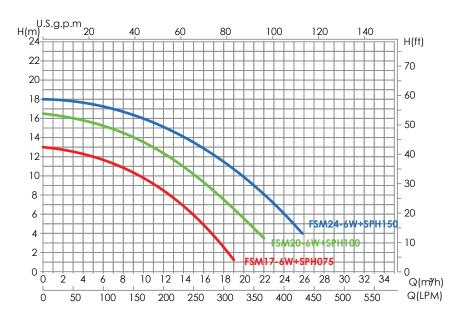

#### **Product Information and Dimension**

| Code    | Model           | Filter | Pump   | Sand<br>(kg) | A<br>(mm) | B<br>(mm) | C<br>(mm) | D<br>(mm) | Filter & Pump<br>In/Out Connection |
|---------|-----------------|--------|--------|--------------|-----------|-----------|-----------|-----------|------------------------------------|
| 9070602 | FSM17-6W+SPH075 | MFV17  | SPH075 | 40           | 195       | 816       | 762.5     | 652       | 1.5" / 50 mm                       |
| 9070603 | FSM20-6W+SPH100 | MFV20  | SPH100 | 70           | 225       | 889       | 800       | 652       | 1.5" / 50 mm                       |
| 9070604 | FSM24-6W+SPH150 | MFV24  | SPH150 | 125          | 280       | 980       | 850       | 652       | 1.5" / 50 mm                       |