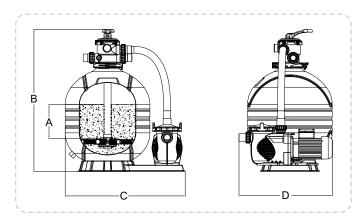

#### **Product Information and Dimension**

| Code    | Model           | Filter | Pump   | Sand<br>(kg) | A<br>(mm) | B<br>(mm) | C<br>(mm) | D<br>(mm) | Filter & Pump<br>In/Out Connection |
|---------|-----------------|--------|--------|--------------|-----------|-----------|-----------|-----------|------------------------------------|
| 9070602 | FSM17-6W+SPH075 | MFV17  | SPH075 | 40           | 195       | 816       | 762.5     | 652       | 1.5" / 50 mm                       |
| 9070603 | FSM20-6W+SPH100 | MFV20  | SPH100 | 70           | 225       | 889       | 800       | 652       | 1.5" / 50 mm                       |
| 9070604 | FSM24-6W+SPH150 | MFV24  | SPH150 | 125          | 280       | 980       | 850       | 652       | 1.5" / 50 mm                       |