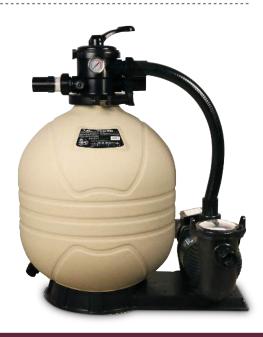

# Sand Filter System FSM SERIES

includes:

- 1) Durable top mount plastic filter tank (Max Series Filter)
- 2) 6-Way Multiport Valve
- 3) SPH Series Pump