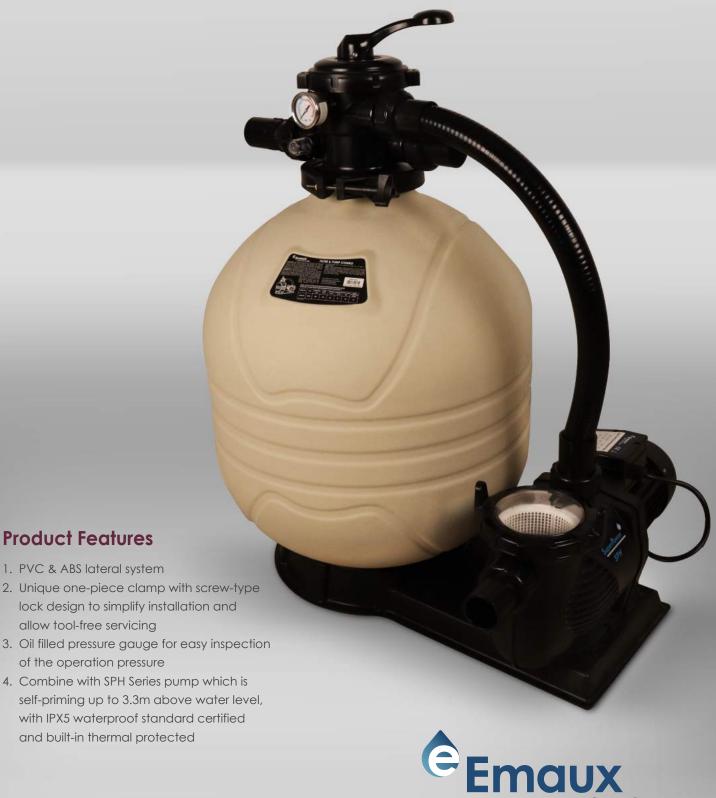

### EASY TO SETUP AND OPERATE

For residential and semi-commercial pools

**Product Features** 

1. PVC & ABS lateral system

allow tool-free servicing

of the operation pressure

includes:

- 1) Durable top mount plastic filter tank (Max Series Filter)
- 2) 6-Way Multiport Valve
- 3) SPH Series Pump