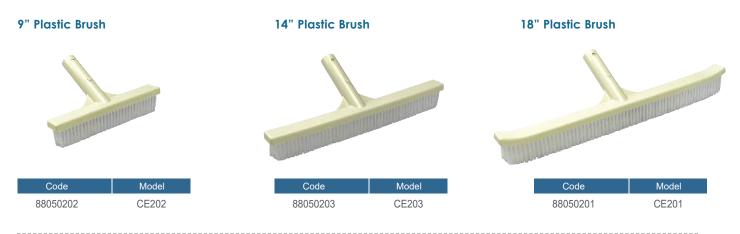

### **Plastic Brushes**

Plastic Brushes are made of hard-wearing ABS and PP. They are used for regularly brushing the pool walls, in order to prevent the build up of algae. Designed to be attached to a telescopic pole.