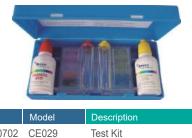

### **Test Kit**

Emaux high quality Test Kits for easily measuring the pH and chlorine levels of your pool water. Refill packages are available.

#### Test Kit for pH and Chlorine

 88050702
 CE029
 Test Kit

 05011029
 CE029-pH
 Red pH solution refill

 05011030
 CE029-OTO
 Yellow OTO solution refill

| 2 in 1 Test Kit |           |                            |  |  |
|-----------------|-----------|----------------------------|--|--|
|                 |           |                            |  |  |
| Code            | Model     | Description                |  |  |
| 88050729        | CE031     | Test Kit                   |  |  |
| 88050722        | CE031-pH  | Red pH solution refill     |  |  |
| 88050723        | CE031-OTO | Yellow OTO solution refill |  |  |
| 88050728        | CE031R    | pH & OTO solution          |  |  |