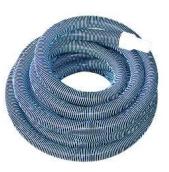

### Spiral Wound Vcuum Hose

The tough, crush-proof Emaux spiral wound hose is used by service professionals to manually vacuum the pools. A high quality, heavy-duty durable construction, UV protected and abrasion resistant.

| Code     | Model | Size                 |
|----------|-------|----------------------|
| 88050608 | CE160 | Ø38mm x 30ft (9.1m)  |
| 88050609 | CE161 | Ø38mm x 35ft (10.7m) |
| 88050610 | CE162 | Ø38mm x 40ft (12.2m) |
| 88050611 | CE163 | Ø38mm x 45ft (13.7m) |
| 88050612 | CE164 | Ø38mm x 50ft (15.2m) |