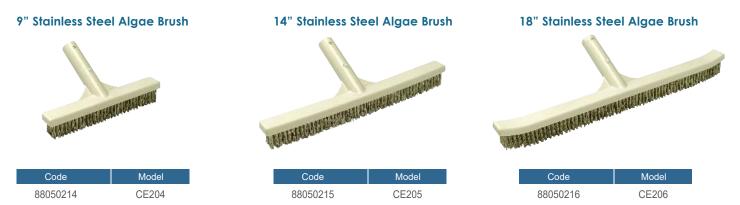

#### **Stainless Steel Algae Brushes**

Stainless steel algae brushes are made of reliable ABS and salt water resistant AISI-316 stainless steel. Used for scrubbing out stubborn algae that grows on the walls and in the grout of concrete pools. Designed to be attached to a telescopic pole.