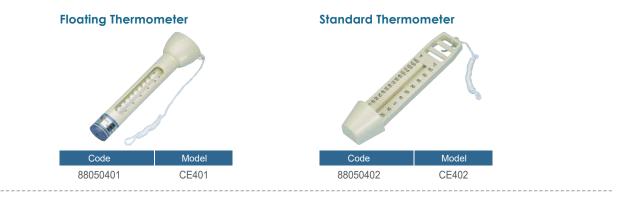

# Pool Cleaning THERMOMETER TEST KIT

### Thermometer

Thermometers are made of ABS and PVC with exceptional quality. Easy to read temperatures in Celsius and Fahrenheit. Available in standard and floating models.