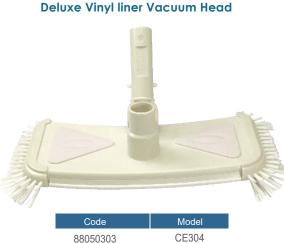

# Pool Cleaning VACUUM HEAD

### **Vacuum Head**

Emaux vacuum heads are made of robust PA / Aluminium materials. These models are designed for heavy-duty use and have a strengthened handle and flexible wheels.

#### 14" Flexible Pool Vacuum Head

**Economy Vinyl liner Vacuum Head** 

88050303