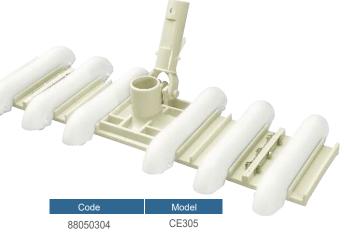

# Pool Cleaning VACUUM HEAD

### **Vacuum Head**

Emaux vacuum heads are made of robust PA / Aluminium materials. These models are designed for heavy-duty use and have a strengthened handle and flexible wheels.