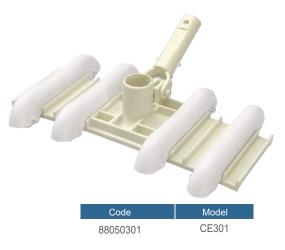

### **Vacuum Head**

Emaux vacuum heads are made of robust PA / Aluminium materials. These models are designed for heavy-duty use and have a strengthened handle and flexible wheels.