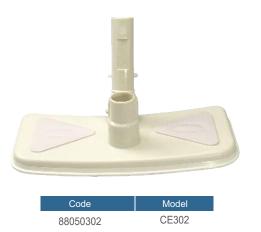

### Hand Skimmer and Leaf Rake

Hand skimmers and leaf rakes are made of high quality PP and Nylon. Used for collecting leaves and other debris in the pool, they are designed to be attached to a telescopic pole.