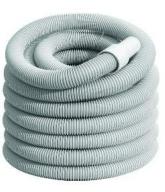

#### **Blow Mold Vacuum Hose**

The economic blow molded flexible hose is made specifically for vacuuming residential pools. It withstands pool chemicals and outdoor conditions. The inner wall design of the hose also allows for an efficient flow of the water.

| Code     | Model | Size               |
|----------|-------|--------------------|
| 88050604 | CE154 | Ø38mm x 29ft (9m)  |
| 88050601 | CE155 | Ø38mm x 36ft (11m) |
| 88050602 | CE156 | Ø38mm x 42ft (13m) |
| 88050603 | CE157 | Ø38mm x 49ft (15m) |