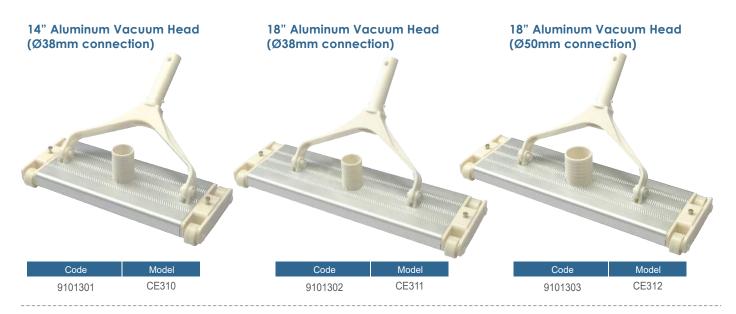

### **Vacuum Head**

Emaux vacuum heads are made of robust PA / Aluminium materials. These models are designed for heavy-duty use and have a strengthened handle and flexible wheels.