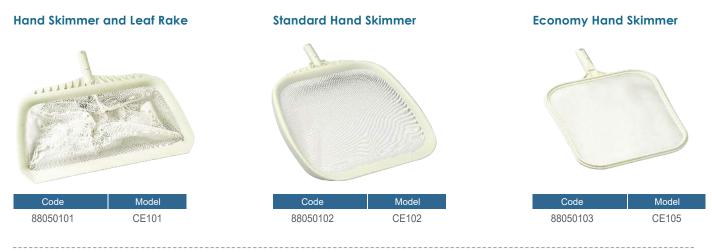

### Hand Skimmer and Leaf Rake

Hand skimmers and leaf rakes are made of high quality PP and Nylon. Used for collecting leaves and other debris in the pool, they are designed to be attached to a telescopic pole.