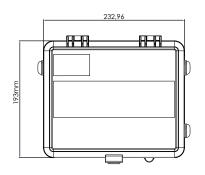

#### **Product Features:**

- 1. Maximum load of 2.2kW with power indicator
- 2. Made from durable ABS material
- 3. Suitable for pool & spa pumps
- 4. Electrical overload & leakage protection
- 5. Manual mode and timer modes for controlling the operation time
- 6. Weatherproof: IP65 rating suitable for outdoor use