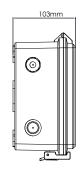

#### **Product Features:**

- 1. Maximum load of 2.2kW with power indicator
- 2. Made from durable ABS material
- 3. Suitable for pool & spa pumps
- 4. Electrical overload & leakage protection
- 5. Manual mode and timer modes for controlling the operation time
- 6. Weatherproof: IP65 rating suitable for outdoor use