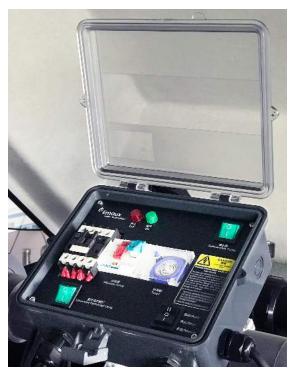

## AN EASY TO USE, **FULLY FEATURED CONTROLLER**

#### **Product Features:**

- 1. Maximum load of 2.2kW with power indicator
- 2. Made from durable ABS material
- 3. Suitable for pool & spa pumps
- 4. Electrical overload & leakage protection
- 5. Manual mode and timer modes for controlling the operation time
- 6. Weatherproof: IP65 rating suitable for outdoor use