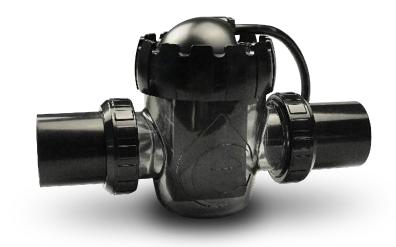

## The Cell

- 1) Titanium plates for a maximum chlorine production of 20 gram/h
- 2) Self-cleaning reverse polarity
- 3) Water flow sensor
- 4) Temperature sensor
- 5) Translucent casing with connections for 50 mm / 1 ½" or 63 mm / 2" pipes

#### Features of the cell

- 1) Easy to install, maintain and replace
- 2) Maximum working pressure: 2.5 bar
- 3) Perfect suited for magnesium salted pools
- 4) Affordable spare parts