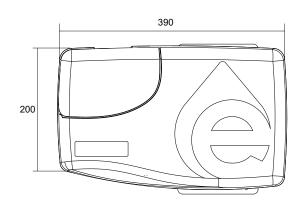

#### **Product Dimensions and Technical Information**

| Code     | Model   | Input Voltage/<br>Frequency | Salt Level | Cell Output | Maximum<br>Pool Size | Cell<br>Connections      |
|----------|---------|-----------------------------|------------|-------------|----------------------|--------------------------|
| 88380702 | SSCmini | 220-240V / 50-60Hz          | 3000ppm    | 20gr/hr     | 90,000 Liters        | 1.5" / 50mm or 2" / 63mm |