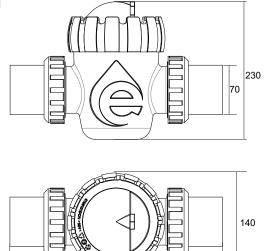

## The Cell

- 1) Titanium plates for a maximum chlorine production of 20 gram/h
- 2) Self-cleaning reverse polarity
- 3) Water flow sensor
- 4) Temperature sensor
- 5) Translucent casing with connections for 50 mm / 1 ½" or 63 mm / 2" pipes

#### Features of the cell

- 1) Easy to install, maintain and replace
- 2) Maximum working pressure: 2.5 bar
- 3) Perfect suited for magnesium salted pools
- 4) Affordable spare parts

#### **Product Dimensions and Technical Information**

| Code     | Model   | Input Voltage/<br>Frequency | Salt Level | Cell Output | Maximum<br>Pool Size | Cell<br>Connections      |
|----------|---------|-----------------------------|------------|-------------|----------------------|--------------------------|
| 88380702 | SSCmini | 220-240V / 50-60Hz          | 3000ppm    | 20gr/hr     | 90,000 Liters        | 1.5" / 50mm or 2" / 63mm |