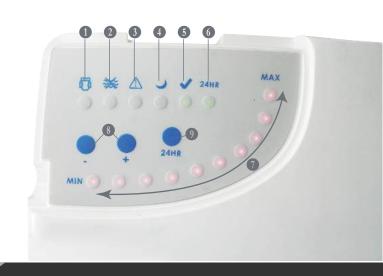

#### **Intuitive Control Panel**

- 1. Low cell life: the cell electrodes have to be replaced.
- 2. No flow: water flow is not detected, or water flow is too low.
- 3. Alarm: the unit is not working properly.
- **4. Stand-by:** the unit is between operation cycles.
- **5. Normal operation:** Electrolytic cell is generating chlorine under normal conditions.
- **6. Super-chlorination:** Electrolytic cell will be generating chlorine non-stop for 24 hours.
- 7. Work schedule: indicate the working period
- 8. Simple control buttons:
  - Work schedule control button: adjusts the working time
  - Super-chlorination button: activates super-chlorination mode