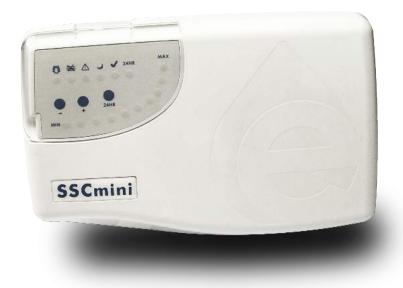

#### **Intuitive Control Panel**

- 1. Low cell life: the cell electrodes have to be replaced.
- 2. No flow: water flow is not detected, or water flow is too low.
- 3. Alarm: the unit is not working properly.
- **4. Stand-by:** the unit is between operation cycles.
- **5. Normal operation:** Electrolytic cell is generating chlorine under normal conditions.
- **6. Super-chlorination:** Electrolytic cell will be generating chlorine non-stop for 24 hours.
- 7. Work schedule: indicate the working period
- 8. Simple control buttons:
  - Work schedule control button: adjusts the working time
  - Super-chlorination button: activates super-chlorination mode