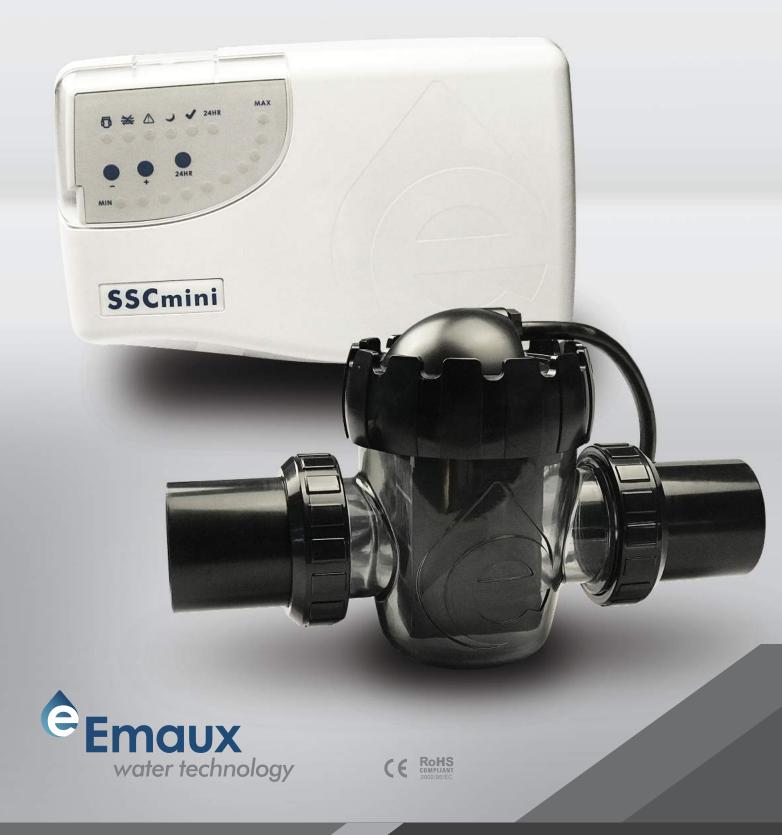

# SCC-mini Salt Chlorinator

### SLEEK AND COMPACT DESIGN

For residential pools

## SIMPLE AND RELIABLE

SSC-mini Salt Chlorinator is designed for the residential pools up to 90,000 liters.

Using the latest technology, SSC-mini combines an intuitive interface with robust components for extremely user friendly installation and operation. This maintenance free chlorinator represents the best value for money in the market.