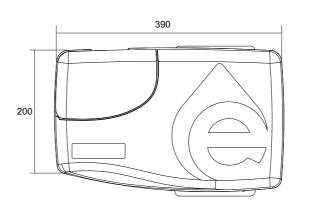

### **Product Dimensions and Technical Information**

| Code     | Model   | Input Voltage/<br>Frequency | Salt Level | Cell Output | Maximum<br>Pool Size | Cell<br>Connections      |
|----------|---------|-----------------------------|------------|-------------|----------------------|--------------------------|
| 88380702 | SSCmini | 220-240V / 50-60Hz          | 3000ppm    | 20gr/hr     | 90,000 Liters        | 1.5" / 50mm or 2" / 63mm |