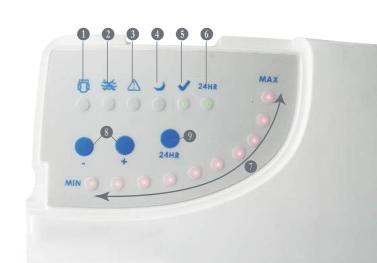

#### Intuitive Control Panel

- 1. Low cell life: the cell electrodes have to be replaced.
- 2. No flow: water flow is not detected, or water flow is too low.
- 3. Alarm: the unit is not working properly.
- 4. Stand-by: the unit is between operation cycles.
- **5. Normal operation:** Electrolytic cell is generating chlorine under normal conditions.
- **6. Super-chlorination:** Electrolytic cell will be generating chlorine non-stop for 24 hours.
- 7. Work schedule: indicate the working period
- 8. Simple control buttons:
  - Work schedule control button: adjusts the working time
  - Super-chlorination button: activates super-chlorination mode