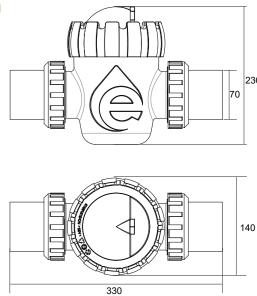

### The Cell

- Titanium plates for a maximum chlorine production of 20 gram/h
- 2) Self-cleaning reverse polarity
- 3) Water flow sensor
- 4) Temperature sensor
- 5) Translucent casing with connections for 50 mm / 1 ½" or 63 mm / 2" pipes

#### Features of the cell

- 1) Easy to install, maintain and replace
- 2) Maximum working pressure: 2.5 bar
- 3) Perfect suited for magnesium salted pools
- 4) Affordable spare parts

### **Product Dimensions and Technical Information**

| Code     | Model   | Input Voltage/<br>Frequency | Salt Level | Cell Output | Maximum<br>Pool Size | Cell<br>Connections      |
|----------|---------|-----------------------------|------------|-------------|----------------------|--------------------------|
| 88380702 | SSCmini | 220-240V / 50-60Hz          | 3000ppm    | 20gr/hr     | 90,000 Liters        | 1.5" / 50mm or 2" / 63mm |