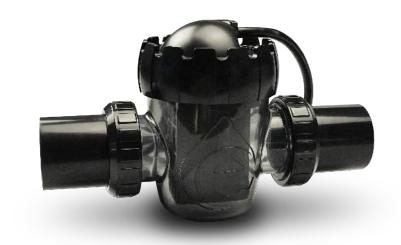

### The Cell

- Titanium plates for a maximum chlorine production of 20 gram/h
- 2) Self-cleaning reverse polarity
- 3) Water flow sensor
- 4) Temperature sensor
- 5) Translucent casing with connections for 50 mm / 1 ½" or 63 mm / 2" pipes

#### Features of the cell

- 1) Easy to install, maintain and replace
- 2) Maximum working pressure: 2.5 bar
- 3) Perfect suited for magnesium salted pools
- 4) Affordable spare parts