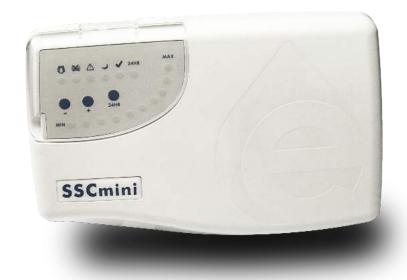

#### Intuitive Control Panel

- 1. Low cell life: the cell electrodes have to be replaced.
- 2. No flow: water flow is not detected, or water flow is too low.
- 3. Alarm: the unit is not working properly.
- 4. Stand-by: the unit is between operation cycles.
- **5. Normal operation:** Electrolytic cell is generating chlorine under normal conditions.
- **6. Super-chlorination:** Electrolytic cell will be generating chlorine non-stop for 24 hours.
- 7. Work schedule: indicate the working period
- 8. Simple control buttons:
  - Work schedule control button: adjusts the working time
  - Super-chlorination button: activates super-chlorination mode