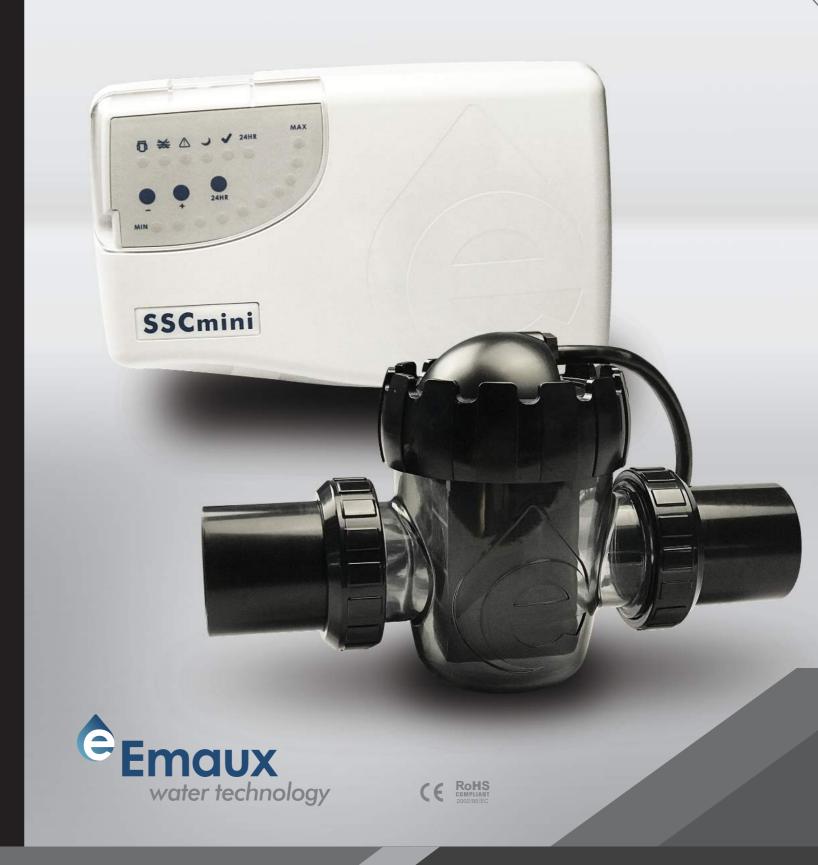

# SCC-mini Salt Chlorinator

SLEEK AND COMPACT DESIGN

For residential pools

### SIMPLE AND RELIABLE

SSC-mini Salt Chlorinator is designed for the residential pools up to 90,000 liters.

Using the latest technology, SSC-mini combines an intuitive interface with robust components for extremely user friendly installation and operation. This maintenance free chlorinator represents the best value for money in the market.