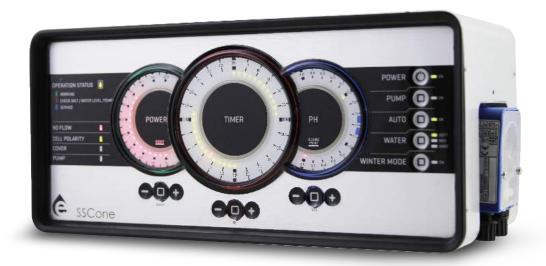

#### **Functions**

- 1 A. INNOVATIVE TOUCH PANEL
  - Intuitive and visual touch panel with LED indications

#### **B. INTELLIGENT ALERT**

- No flow detection
  Low salt alarm
- -Cell life time alarm
- -High heat sink temperature alarm
- -pH dosing error

#### 3 POWER

- -Visual and easy reading power output
- -Control the chlorine production -Boost button, sets the system in super chlorination, 100% power for 24 hours

#### 4 TIME

- -Easy and intuitive operating system
- -Timer for pump and cell programming control
- -Two different schedules per day

#### 2 INTUITIVE MODES

 -Automatic or manual mode
 -Switch the polarity according to the water hardness
 -Winter mode

#### 5 PI

- -Visual pH reading, and easy set-up.
- -Two different indications: current pH and set point -Automatic control of the pH dosing pump