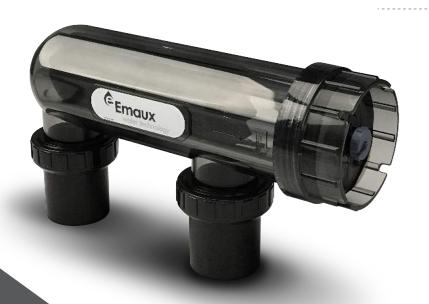

Hong Kong PHONE +852 2832 9880 www.emauxgroup.com

**OUR PREMIER SUPPLIER** 

Available from:

# SCC-one Salt Chlorinator

## ONE TOUCH MULTI-FUNCTIONAL CHLORINATOR

For residential and semi-commercial pools









# Product Features



# Automatic Salt Chlorinator with PH Control & Dosing

Salt chlorinated pools are among the best to enjoy and offer comfortable bathing, but such systems tend to raise pH. The Emaux SSC-one takes the guesswork out of adding the chemicals: its dosing pump injects acid to automatically maintain the correct pH level, and its cell takes care of the chlorine production. Programmed automatically and using the best quality of salt, no harmful by-products are produced. One of the most technically advanced and user friendly salt water chlorinators on the market.



### Titanium cell with 2 meters cable

#### **Product Features**

- Timer for pump and programmable cell control.
- 2) Direct power function.
- 3) Boost button for super chlorination at 100% power for 24 hours.
- 4) Visual pH reading, and easy set-up.
- 5) Capacitive touch buttons control panel.
- 6) Switch reverse polarity at every 4 or 8 or 12 hours to minimise cell scaling depending on water hardness.
- 7) Fully automatic or manual operation
- 8) Winter mode reduces power to 50%.

#### **Product Dimensions and Technical Information**



#### **Functions**

- 1 A. INNOVATIVE TOUCH PANEL
  - Intuitive and visual touch panel with LED indications

#### **B. INTELLIGENT ALERT**

- No flow detection
  Low salt alarm
- -Cell life time alarm
- -High heat sink temperature alarm
- -pH dosing er