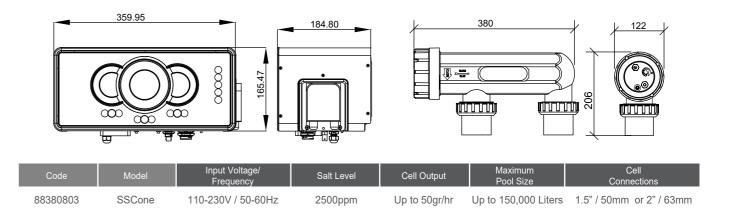

H level, and its cell takes care of the chlorine production. Programmed automatically and using the best quality of salt, no harmful by-products are produced. One of the most technically advanced and user friendly salt water chlorinators on the market.



### Titanium cell with 2 meters cable

#### **Product Features**

- Timer for pump and programmable cell control.
- 2) Direct power function.
- 3) Boost button for super chlorination at 100% power for 24 hours.
- 4) Visual pH reading, and easy set-up.
- 5) Capacitive touch buttons control panel.
- 6) Switch reverse polarity at every 4 or 8 or 12 hours to minimise cell scaling depending on water hardness.
- 7) Fully automatic or manual operation
- 8) Winter mode reduces power to 50%.

#### **Product Dimensions and Technical Information**



#### **Functions**

- 1 A. INNOVATIVE TOUCH PANEL
  - Intuitive and visual touch panel with LED indications

#### **B. INTELLIGENT ALERT**

- No flow detection
  Low salt alarm
- -Cell life time alarm
- -High heat sink temperature alarm
- -pH dosing error

#### 3 POWER

- -Visual and easy reading power output
- -Control the chlorine production -Boost button, sets the system in super chlorination, 100% power for 24 hours

#### 4 TIME

- -Easy and intuitive operating system
- -Timer for pump and cell programming control
- -Two different schedules per day

#### 2 INTUITIVE MODES

 -Automatic or manual mode
 -Switch the polarity according to the water hardness
 -Winter mode

#### 5 PI

- -Visual pH reading, and easy set-up.
- -Two different indications: current pH and set point -Automatic co