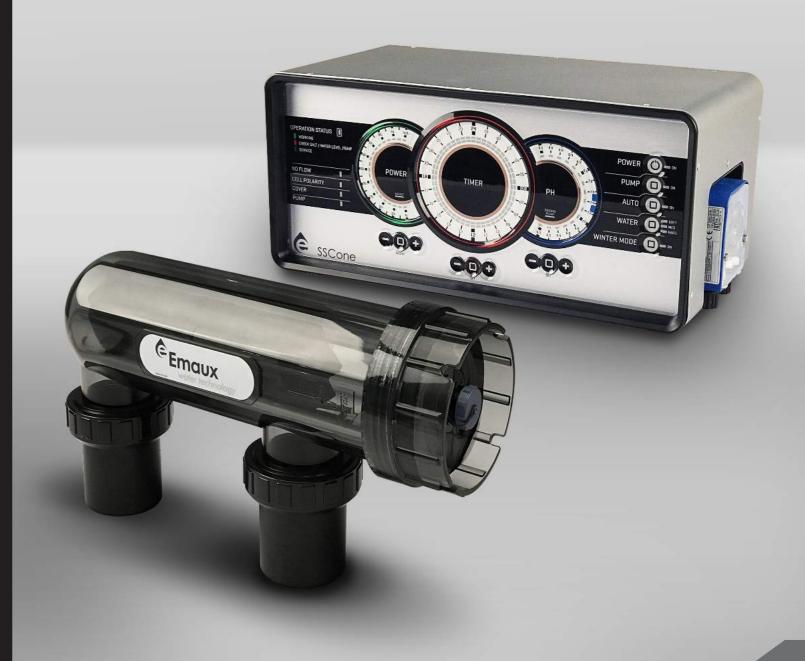

# SCC-one Salt Chlorinator

## ONE TOUCH MULTI-FUNCTIONAL CHLORINATOR

For residential and semi-commercial pools

# Automatic Salt Chlorinator with PH Control & Dosing

Salt chlorinated pools are among the best to enjoy and offer comfortable bathing, but such systems tend to raise pH. The Emaux SSC-one takes the guesswork out of adding the chemicals: its dosing pump injects acid to automatically maintain the correct pH level, and its cell takes care of the chlorine production. Programmed automatically and using the best quality of salt, no harmful by-products are produced. One of the most technically advanced and user friendly salt water chlorinators on the market.

#### **Product Features**

- Timer for pump and programmable cell control.
- 2) Direct power function.
- 3) Boost button for super chlorination at 100% power for 24 hours.
- 4) Visual pH reading, and easy set-up.
- 5) Capacitive touch buttons control panel.
- 6) Switch reverse polarity at every 4 or 8 or 12 hours to minimise cell scaling depending on water hardness.
- 7) Fully automatic or manual operation
- 8) Winter mode reduces power to 50%.