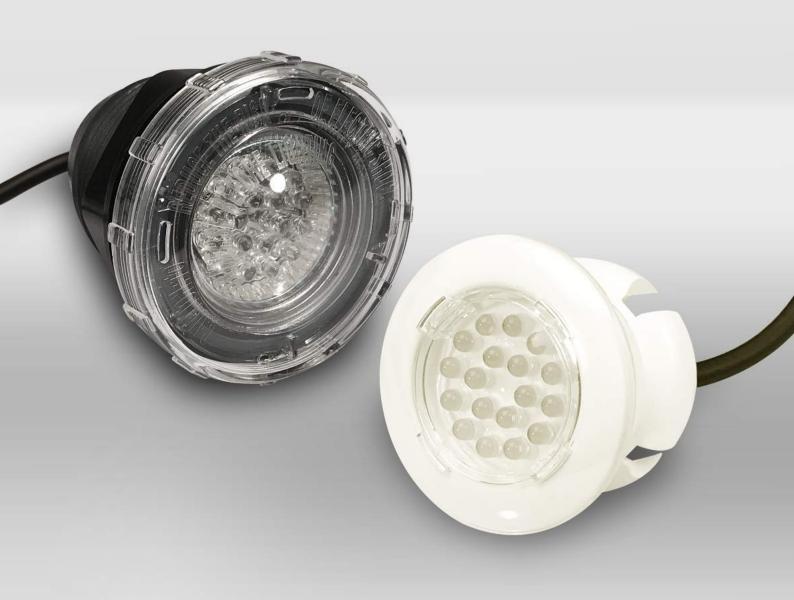

#### **P50 Series Light Product Information**

| Code     | Model  | Light              | Watt/ Voltage | Color                       | Illumiance<br>(lux)                        |
|----------|--------|--------------------|---------------|-----------------------------|--------------------------------------------|
| 88040101 | UL-P50 | MR 16 Halogen Lamp | 20W/12V       | Color lens (Red/Green/Blue) | 200(red),260(green),100(blue),700(no lens) |

88041101 LED-P50 MR 16, 18 LEDs Bulb 1W/12V Auto Changing Color/Cool White/Blue

120(Color), 70(Cool White)