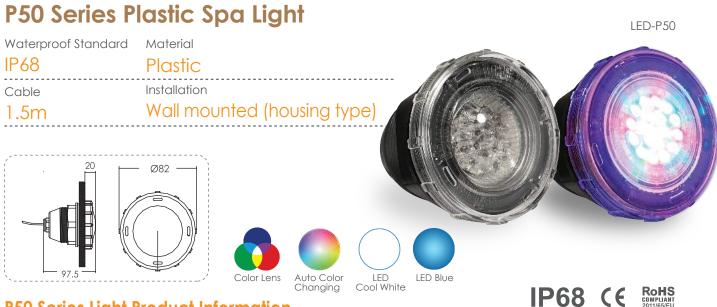

#### **P50 Series Light Product Information**

| Code     | Model  | Light              | Watt/ Voltage | Color                       | Illumiance<br>(lux)                        |
|----------|--------|--------------------|---------------|-----------------------------|--------------------------------------------|
| 88040101 | UL-P50 | MR 16 Halogen Lamp | 20W/12V       | Color lens (Red/Green/Blue) | 200(red),260(green),100(blue),700(no lens) |

88041101 LED-P50 MR 16, 18 LEDs Bulb 1W/12V Auto Changing Color/Cool White/Blue

120(Color), 70(Cool White)