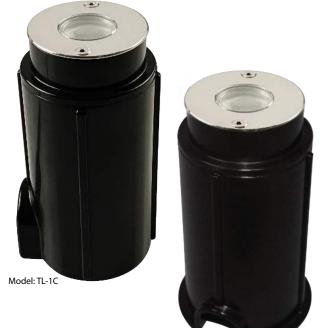

TIN HAU TEMPLE ROAD, NORTH POINT, HONG KONG PHONE +852 2832 9880 www.emauxgroup.com

## **STRIVE FOR CLEAR WATER**

# Terra-Lux Dual-Use Light

# HIGH ENERGY EFFICIENCY AND ILLUMINATION For underwater or ground surface installation

| Waterproof Standard      |
|--------------------------|
| IP68                     |
| Cable                    |
| 1.5m                     |
| Installation             |
| Underwater/Floor         |
| Material                 |
| AISI-316 Stainless Steel |

AISI-316 Stainless Steel Light with durable ABS Plastic Housing

IP68 (E Rohs SAA



Available from:

ALL SPECIFICATIONS ARE SUBJECT TO CHANGE WITHOUT NOTICE. © 2018 EMAUX WATER TECHNOLOGY CO., LTD. ALL RIGHTS RESERVED.

www.emauxgroup.com

Pool & Spa Equipment

SIGNATURE COLLECTION

# Product Features



## ENERGY SAVING, AND A WIDE **RANGE OF APPLICATIONS**

nergy while at the same time generates high level illumination from its 3W LED light source. The AISI-316 stainless steel body assures optimum corrosion resistance.

The polished stainless steel surface is simply classic and elegant. The high grade ABS plastic niche is also durable and applicable for installations such as in-ground, pool wall, deck surface, and steps.

Model: TL-1F







#### **Product Dimensions**

# Ø50 53 68



115

Ø50



### **Product Installation**



#### **Product Information**

| Code     | Model | Installation | Watt/ Voltage | Color              | Illumiance (lux) |
|----------|-------|--------------|---------------|--------------------|------------------|
| 88048683 | TL-1F | Floor        | 3W/12V