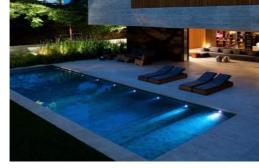

The polished stainless steel surface is simply classic and elegant. The high grade ABS plastic niche is also durable and applicable for installations such as in-ground, pool wall, deck surface, and steps.