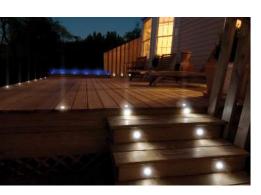

The polished stainless steel surface is simply classic and elegant. The high grade ABS plastic niche is also durable and applicable for installations such as in-ground, pool wall, deck surface, and steps.