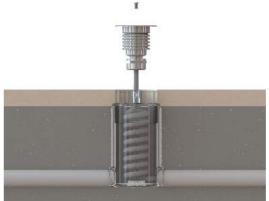

le ABS Plastic Housing

IP68 (E Rohs SAA



Available from:

ALL SPECIFICATIONS ARE SUBJECT TO CHANGE WITHOUT NOTICE. © 2018 EMAUX WATER TECHNOLOGY CO., LTD. ALL RIGHTS RESERVED.

www.emauxgroup.com

Pool & Spa Equipment

SIGNATURE COLLECTION

# Product Features



## ENERGY SAVING, AND A WIDE **RANGE OF APPLICATIONS**

nergy while at the same time generates high level illumination from its 3W LED light source. The AISI-316 stainless steel body assures optimum corrosion resistance.

The polished stainless steel surface is simply classic and elegant. The high grade ABS plastic niche is also durable and applicable for installations such as in-ground, pool wall, deck surface, and steps.

Model: TL-1F







#### **Product Dimensions**

# Ø50 53 68



115

Ø50



### **Product Installation**



#### **Product Information**

| Code     | Model | Installation | Watt/ Voltage | Color              | Illumiance (lux) |
|----------|-------|--------------|---------------|--------------------|------------------|
| 88048683 | TL-1F | Floor        | 3W/12V        | Cool White, 6,000k | 140              |
| 88048583 | TL-1C | Wall         | 3W/12V        | Cool White, 6,000k | 140              |
| 88048691 | TL-1F | Floor        | 3W/12V        | Warm White, 3,000k | 198              |
| 88048591 | TL-1C | Wall         | 3W/12V        | Warm White, 3,000k | 198              |

TL-1F