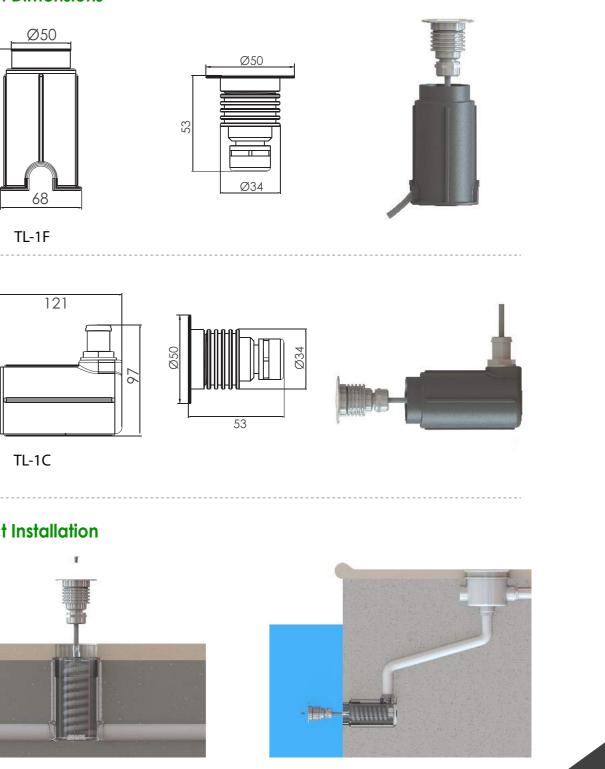

Stainless Steel Light with durable ABS Plastic Housing

IP68 (E Rohs SAA



Available from:

ALL SPECIFICATIONS ARE SUBJECT TO CHANGE WITHOUT NOTICE. © 2018 EMAUX WATER TECHNOLOGY CO., LTD. ALL RIGHTS RESERVED.

www.emauxgroup.com

Pool & Spa Equipment

SIGNATURE COLLECTION

# Product Features



## ENERGY SAVING, AND A WIDE **RANGE OF APPLICATIONS**

nergy while at the same time generates high level illumination from its 3W LED light source. The AISI-316 stainless steel body assures optimum corrosion resistance.

The polished stainless steel surface is simply classic and elegant. The high grade ABS plastic niche is also durable and applicable for installations such as in-ground, pool wall, deck surface, and steps.

Model: TL-1F







#### **Product Dimensions**

# Ø50 53 68



115

Ø50



### **Product Installation**



#### **Product Information**

| Code     | Model | Installation | Watt/ Voltage | Color              | Illumiance (lux) |
|----------|-------|--------------|---------------|--------------------|------------------|
| 88048683 | TL-1F | Floor        | 3W/12V        | Cool White, 6,000k | 140              |
| 88048583 | TL-1C | Wall         | 3W/12V        | Cool White, 6,000k | 140              |
| 88048691 | TL-1F | Floor        | 3W/12V        | Warm White, 3,000k | 198              |
| 88048591 | TL-1C | Wall         | 3W/12V        | Warm White, 3,000k | 198              |

TL-1F