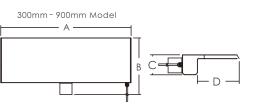

## **Product Information and Dimensions:**

| Code (LED) | Model (LED)  | Code     | Model     | A(mm) | B(mm) | C(mm) | D(mm) | Remark      |
|------------|--------------|----------|-----------|-------|-------|-------|-------|-------------|
| 88480201   | RA300-25(L)  | 88485201 | RA300-25  | 306   | 159   | 85    | 46    | 12V DC 4W   |
| 88480202   | RA300-150(L) | 88485202 | RA300-150 | 300   | 284   | 00    | 171   | 12V DC 4VV  |
| 88480211   | RA600-25(L)  | 88485211 | RA600-25  | 606   | 159   | 85    | 46    | 12V DC 8W   |
| 88480212   | RA600-150(L) | 88485212 | RA600-150 | 000   | 284   | 00    | 171   | IZV DC OVV  |
| 88480221   | RA900-25(L)  | 88485221 | RA900-25  | 006   | 159   | 85    | 46    | 12V DC 12W  |
| 88480222   | RA900-150(L) | 88485222 | RA900-150 | 906   | 284   | 00    | 171   | 121 DC 1211 |

### **Product Information and Dimensions:**

| Code (LED) | Model (LED)  | Code     | Model     | A(mm) | B(mm) | C(mm) | D(mm) | Remark      |
|------------|--------------|----------|-----------|-------|-------|-------|-------|-------------|
| 88480301   | RS300-25(L)  | 88485301 | RS300-25  | 306   | 159   | 78    | 46    | 12V DC 4W   |
| 88480302   | RS300-150(L) | 88485302 | RS300-150 | 300   | 284   |       | 17.1  |             |
| 88480311   | RS600-25(L)  | 88485311 | RS600-25  | 606   | 159   | 78    | 46    | 12V DC 8W   |
| 88480312   | RS600-150(L) | 88485312 | RS600-150 | 000   | 284   | 70    | 171   | 120 DC 000  |
| 88480321   | RS900-25(L)  | 88485321 | RS900-25  | 906   | 159   | 78    | 46    | 12V DC 12W  |
| 88480322   | RS900-150(L) | 88485322 | RS900-150 | 900   | 284   | 10    | 171   | 12V DC 12VV |

## **Product Information and Dimensions:**

| Code (LED) | Model (LED)   | Code     | Model      | A(mm) | B(mm) | C(mm) | D(mm) | Remark     |
|------------|---------------|----------|------------|-------|-------|-------|-------|------------|
| 88480101   | PB300-25(L)   | 88485001 | PB300-25   | 306   | 138   | 76    | 25    | 12V DC 4W  |
| 88480102   | PB300-150(L)  | 88485002 | PB300-150  | 300   | 263   | 70    | 150   | 12V DC 4VV |
| 88480111   | PB600-25(L)   | 88485011 | PB600-25   | 606   | 138   | 76    | 25    | 12V DC 8W  |
| 88480112   | PB600-150(L)  | 88485012 | PB600-150  | 000   | 263   |       | 150   |            |
| 88480121   | PB900-25(L)   | 88485021 | PB900-25   | 906   | 138   | 76    | 25    | 12V DC 12W |
| 88480122   | PB900-150(L)  | 88485022 | PB900-150  | 900   | 263   |       | 150   |            |
| 88480131   | PB1200-25(L)  | 88485031 | PB1200-25  | 1206  | 138   | 76    | 25    | 12V DC 17W |
| 88480132   | PB1200-150(L) | 88485032 | PB1200-150 |       | 263   |       | 150   |            |

## **Product Information and Dimensions:**

| Code (LED) | Model (LED)   | Code     | Model      | A(mm) | B(mm) | C(mm) | D(mm) | Remark     |
|------------|---------------|----------|------------|-------|-------|-------|-------|------------|
| 88480401   | PBA300-25(L)  | 88485401 | PBA300-25  | 306   | 152   | 76    | 39    | 12V DC 4W  |
| 88480402   | PBA300-150(L) | 88485402 | PBA300-150 | 300   | 277   | 70    | 164   | 121 DC 411 |
| 88480411   | PBA600-25(L)  | 88485411 | PBA600-25  | 606   | 152   | 76    | 39    | 12V DC 8W  |
| 88480412   | PBA600-150(L) | 88485412 | PBA600-150 | 000   | 277   | 70    | 164   | IZV DC OVV |
| 88480421   | PBA900-25(L)  | 88485421 | PBA900-25  | 906   | 152   | 76    | 39    | 12V DC 12W |
| 88480422   | PBA900-150(L) | 88485422 | PBA900-150 |       | 277   |       | 164   |            |

## **Product Information and Dimensions:**

| Code (LED) | Model (LED)   | Code     | Model      | A(mm) | B(mm) | C(mm) | D(mm) | Remark       |
|------------|---------------|----------|------------|-------|-------|-------|-------|--------------|
| 88480501   | PBS300-25(L)  | 88485501 | PBS300-25  | 306   | 152   | 76    | 39    | 12V DC 4W    |
| 88480502   | PBS300-150(L) | 88485502 | PBS300-150 | 300   | 277   | 70    | 164   | 12 0 0 4 1 1 |
| 88480511   | PBS600-25(L)  | 88485511 | PBS600-25  | 606   | 152   | 76    | 39    | 12V DC 8W    |
| 88480512   | PBS600-150(L) | 88485512 | PBS600-150 | 000   | 277   | 70    | 164   | IZV DC OVV   |
| 88480521   | PBS900-25(L)  | 88485521 | PBS900-25  | 006   | 152   | 76    | 39    | 12V DC 12W   |
| 88480522   | PBS900-150(L) | 88485522 | PBS900-150 | 906   | 277   | 70    | 164   | 12V DC 12VV  |