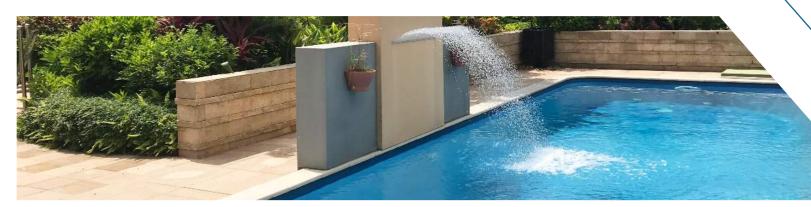

# Make your pool alive!

Water Descent is one of the most beautiful ornamental features for your pool or spa.

Creating a water movement in your pool, it may be adjusted from a peaceful sheet of water falling into the pool, to a relaxing water massage for your back, adding elegance and style to your pool.

Available in five different models, you can enjoy different water effects and trajectories, from our standard water fall, to rain sheer or arc trajectory.

With the optional RGB LED strip, the unit provides you vibrant colorful waterfall which adds visual interest and soothing sound of flowing water to your landscape.