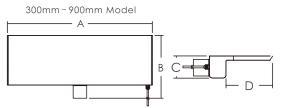

## **Product Information and Dimensions:**

| Code (LED) | Model (LED)   | Code     | Model      | A(mm) | B(mm) | C(mm) | D(mm) | Remark     |
|------------|---------------|----------|------------|-------|-------|-------|-------|------------|
| 88480101   | PB300-25(L)   | 88485001 | PB300-25   | 306   | 138   | 76    | 25    | 12V DC 4W  |
| 88480102   | PB300-150(L)  | 88485002 | PB300-150  | 300   | 263   | 70    | 150   | 12V DC 4VV |
| 88480111   | PB600-25(L)   | 88485011 | PB600-25   | 606   | 138   | 76    | 25    | 12V DC 8W  |
| 88480112   | PB600-150(L)  | 88485012 | PB600-150  | 000   | 263   |       | 150   |            |
| 88480121   | PB900-25(L)   | 88485021 | PB900-25   | 906   | 138   | 76    | 25    | 12V DC 12W |
| 88480122   | PB900-150(L)  | 88485022 | PB900-150  | 900   | 263   |       | 150   |            |
| 88480131   | PB1200-25(L)  | 88485031 | PB1200-25  | 1206  | 138   | 76    | 25    | 12V DC 17W |
| 88480132   | PB1200-150(L) | 88485032 | PB1200-150 |       | 263   |       | 150   |            |