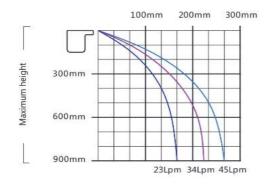

NOTE 1: This chart corresponds to the water descent with length 300 mm. For a length of 600 mm, the flow rate required is the double, for 900 mm, three times and for 1200 mm four times.

NOTE 2: Water descent(s) only to be used filtrated water. Water flow rate or water pressure is higher, it has to be diverted to the pool. Check the charts or each water descent which relate flow rate, trajectory and height of water descent.