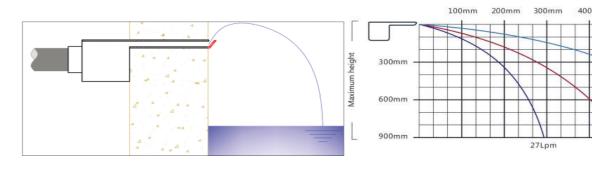

NOTE 1: This chart corresponds to the water descent with length 300 mm. For a length of 600 mm, the flow rate required is the double, for 900 mm, three times and for 1200 mm four times.

NOTE 2: Water descent(s) only to be used filtrated water. Water flow rate or water pressure is higher, it has to be diverted to the pool. Check the charts or each water descent which relate flow rate, trajectory and height of water descent.