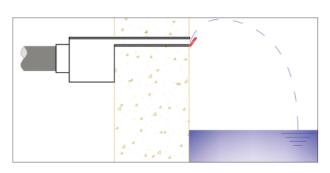

## **RA Series**

Water Descent Rainfall Arc adds character and style to your pool. The water rain projects up from the unit at an angle  $45^{\circ}$  and then naturally arcs and falls to the water surface.