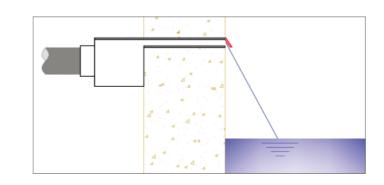

# Water Descent PBA SERIES PBS SERIES

The water descent produces a beautiful arc of water before projecting away from the pool wall PBA Series The water descent produces a bedoing are of water sector projects and falling the pool creating a relaxing sound of water and a hypnotized scenario, especially at night.

PBS Series Elegant waterfall created by a thin sheet of water descending gracefully to the pool surface.