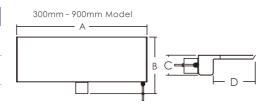

## **Product Information and Dimensions:**

| Code (LED) | Model (LED)  | Code     | Model     | A(mm) | B(mm) | C(mm) | D(mm) | Remark      |
|------------|--------------|----------|-----------|-------|-------|-------|-------|-------------|
| 88480201   | RA300-25(L)  | 88485201 | RA300-25  | 306   | 159   | 85    | 46    | 12V DC 4W   |
| 88480202   | RA300-150(L) | 88485202 | RA300-150 | 300   | 284   | 00    | 171   | 12V DC 4VV  |
| 88480211   | RA600-25(L)  | 88485211 | RA600-25  | 606   | 159   | 85    | 46    | 12V DC 8W   |
| 88480212   | RA600-150(L) | 88485212 | RA600-150 | 000   | 284   | 00    | 171   | IZV DC OVV  |
| 88480221   | RA900-25(L)  | 88485221 | RA900-25  | 006   | 159   | 85    | 46    | 12V DC 12W  |
| 88480222   | RA900-150(L) | 88485222 | RA900-150 | 906   | 284   | 00    | 171   | 121 DC 1211 |

### **Product Information and Dimensions:**

| Code (LED) | Model (LED)  | Code     | Model     | A(mm) | B(mm) | C(mm) | D(mm) | Remark      |
|------------|--------------|----------|-----------|-------|-------|-------|-------|-------------|
| 88480301   | RS300-25(L)  | 88485301 | RS300-25  | 306   | 159   | 78    | 46    | 12V DC 4W   |
| 88480302   | RS300-150(L) | 88485302 | RS300-150 | 300   | 284   |       | 17.1  |             |
| 88480311   | RS600-25(L)  | 88485311 | RS600-25  | 606   | 159   | 78    | 46    | 12V DC 8W   |
| 88480312   | RS600-150(L) | 88485312 | RS600-150 | 000   | 284   | 70    | 171   | 120 DC 000  |
| 88480321   | RS900-25(L)  | 88485321 | RS900-25  | 906   | 159   | 78    | 46    | 12V DC 12W  |
| 88480322   | RS900-150(L) | 88485322 | RS900-150 | 900   | 284   | 10    | 171   | 12V DC 12VV |

## **Product Information and Dimensions:**

| Code (LED) | Model (LED)   | Code     | Model      | A(mm) | B(mm) | C(mm) | D(mm) | Remark     |
|------------|---------------|----------|------------|-------|-------|-------|-------|------------|
| 88480101   | PB300-25(L)   | 88485001 | PB300-25   | 306   | 138   | 76    | 25    | 12V DC 4W  |
| 88480102   | PB300-150(L)  | 88485002 | PB300-150  | 300   | 263   | 70    | 150   | 12V DC 4VV |
| 88480111   | PB600-25(L)   | 88485011 | PB600-25   | 606   | 138   | 76    | 25    | 12V DC 8W  |
| 88480112   | PB600-150(L)  | 88485012 | PB600-150  | 000   | 263   |       | 150   |            |
| 88480121   | PB900-25(L)   | 88485021 | PB900-25   | 906   | 138   | 76    | 25    | 12V DC 12W |
| 88480122   | PB900-150(L)  | 88485022 | PB900-150  | 900   | 263   |       | 150   |            |
| 88480131   | PB1200-25(L)  | 88485031 | PB1200-25  | 1206  | 138   | 76    | 25    | 12V DC 17W |
| 88480132   | PB1200-150(L) | 88485032 | PB1200-150 |       | 263   |       | 150   |            |

## **Product Information and Dimensions:**

| Code (LED) | Model (LED)   | Code     | Model      | A(mm) | B(mm) | C(mm) | D(mm) | Remark     |
|------------|---------------|----------|------------|-------|-------|-------|-------|------------|
| 88480401   | PBA300-25(L)  | 88485401 | PBA300-25  | 306   | 152   | 76    | 39    | 12V DC 4W  |
| 88480402   | PBA300-150(L) | 88485402 | PBA300-150 | 300   | 277   | 70    | 164   | 121 DC 411 |
| 88480411   | PBA600-25(L)  | 88485411 | PBA600-25  | 606   | 152   | 76    | 39    | 12V DC 8W  |
| 88480412   | PBA600-150(L) | 88485412 | PBA600-150 | 000   | 277   | 70    | 164   | IZV DC OVV |
| 88480421   | PBA900-25(L)  | 88485421 | PBA900-25  | 906   | 152   | 76    | 39    | 12V DC 12W |
| 88480422   | PBA900-150(L) | 88485422 | PBA900-150 |       | 277   |       | 164   |            |

## **Product Information and Dimensions:**

| Code (LED) | Model (LED)   | Code     | Model      | A(mm) | B(mm) | C(mm) | D(mm) | Remark       |
|------------|---------------|----------|------------|-------|-------|-------|-------|--------------|
| 88480501   | PBS300-25(L)  | 88485501 | PBS300-25  | 306   | 152   | 76    | 39    | 12V DC 4W    |
| 88480502   | PBS300-150(L) | 88485502 | PBS300-150 | 300   | 277   | 70    | 164   | 12 0 0 4 1 1 |
| 88480511   | PBS600-25(L)  | 88485511 | PBS600-25  | 606   | 152   | 76    | 39    | 12V DC 8W    |
| 88480512   | PBS600-150(L) | 88485512 | PBS600-150 | 000   | 277   | 70    | 164   | IZV DC OVV   |
| 88480521   | PBS900-25(L)  | 88485521 | PBS900-25  | 006   | 152   | 76    | 39    | 12V DC 12W   |
| 88480522   | PBS900-150(L) | 88485522 | PBS900-150 | 906   | 277   | 70    | 164   | 12V DC 12VV  |