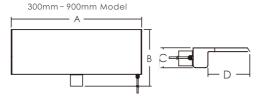

## **Product Information and Dimensions:**

| Code (LED) | Model (LED)  | Code     | Model     | A(mm) | B(mm) | C(mm) | D(mm) | Remark      |
|------------|--------------|----------|-----------|-------|-------|-------|-------|-------------|
| 88480201   | RA300-25(L)  | 88485201 | RA300-25  | 306   | 159   | 85    | 46    | 12V DC 4W   |
| 88480202   | RA300-150(L) | 88485202 | RA300-150 | 300   | 284   | 00    | 171   | 12V DC 4VV  |
| 88480211   | RA600-25(L)  | 88485211 | RA600-25  | 606   | 159   | 85    | 46    | 12V DC 8W   |
| 88480212   | RA600-150(L) | 88485212 | RA600-150 | 000   | 284   | 00    | 171   | IZV DC OVV  |
| 88480221   | RA900-25(L)  | 88485221 | RA900-25  | 006   | 159   | 85    | 46    | 12V DC 12W  |
| 88480222   | RA900-150(L) | 88485222 | RA900-150 | 906   | 284   | 00    | 171   | 121 DC 1211 |

### **Product Information and Dimensions:**

| Code (LED) | Model (LED)  | Code     | Model     | A(mm) | B(mm) | C(mm) | D(mm) | Remark      |
|------------|--------------|----------|-----------|-------|-------|-------|-------|-------------|
| 88480301   | RS300-25(L)  | 88485301 | RS300-25  | 306   | 159   | 78    | 46    | 12V DC 4W   |
| 88480302   | RS300-150(L) | 88485302 | RS300-150 | 300   | 284   |       | 17.1  |             |
| 88480311   | RS600-25(L)  | 88485311 | RS600-25  | 606   | 159   | 78    | 46    | 12V DC 8W   |
| 88480312   | RS600-150(L) | 88485312 | RS600-150 | 000   | 284   | 70    | 171   | 120 DC 000  |
| 88480321   | RS900-25(L)  | 88485321 | RS900-25  | 906   | 159   | 78    | 46    | 12V DC 12W  |
| 88480322   | RS900-150(L) | 88485322 | RS900-150 | 900   | 284   | 10    | 171   | 12V DC 12VV |

## **Product Information and Dimensions:**

| Code (LED) | Model (LED)   | Code     | Model      | A(mm) | B(mm) | C(mm) | D(mm) | Remark     |
|------------|---------------|----------|------------|-------|-------|-------|-------|------------|
| 88480101   | PB300-25(L)   | 88485001 | PB300-25   | 306   | 138   | 76    | 25    | 12V DC 4W  |
| 88480102   | PB300-150(L)  | 88485002 | PB300-150  | 300   | 263   | 70    | 150   | 12V DC 4VV |
| 88480111   | PB600-25(L)   | 88485011 | PB600-25   | 606   | 138   | 76    | 25    | 12V DC 8W  |
| 88480112   | PB600-150(L)  | 88485012 | PB600-150  | 000   | 263   |       | 150   |            |
| 88480121   | PB900-25(L)   | 88485021 | PB900-25   | 906   | 138   | 76    | 25    | 12V DC 12W |
| 88480122   | PB900-150(L)  | 88485022 | PB900-150  | 900   | 263   |       | 150   |            |
| 88480131   | PB1200-25(L)  | 88485031 | PB1200-25  | 1206  | 138   | 76    | 25    | 12V DC 17W |
| 88480132   | PB1200-150(L) | 88485032 | PB1200-150 |       | 263   |       | 150   |            |

## **Product Information and Dimensions:**

| Code (LED) | Model (LED)   | Code     | Model      | A(mm) | B(mm) | C(mm) | D(mm) | Remark     |
|------------|---------------|----------|------------|-------|-------|-------|-------|------------|
| 88480401   | PBA300-25(L)  | 88485401 | PBA300-25  | 306   | 152   | 76    | 39    | 12V DC 4W  |
| 88480402   | PBA300-150(L) | 88485402 | PBA300-150 | 300   | 277   | 70    | 164   | 121 DC 411 |
| 88480411   | PBA600-25(L)  | 88485411 | PBA600-25  | 606   | 152   | 76    | 39    | 12V DC 8W  |
| 88480412   | PBA600-150(L) | 88485412 | PBA600-150 | 000   | 277   | 70    | 164   | IZV DC OVV |
| 88480421   | PBA900-25(L)  | 88485421 | PBA900-25  | 906   | 152   | 76    | 39    | 12V DC 12W |
| 88480422   | PBA900-150(L) | 88485422 | PBA900-150 |       | 277   |       | 164   |            |

## **Product Information and Dimensions:**

| Code (LED) | Model (LED)   | Code     | Model      | A(mm) | B(mm) | C(mm) | D(mm) | Remark       |
|------------|---------------|----------|------------|-------|-------|-------|-------|--------------|
| 88480501   | PBS300-25(L)  | 88485501 | PBS300-25  | 306   | 152   | 76    | 39    | 12V DC 4W    |
| 88480502   | PBS300-150(L) | 88485502 | PBS300-150 | 300   | 277   | 70    | 164   | 12 0 0 4 1 1 |
| 88480511   | PBS600-25(L)  | 88485511 | PBS600-25  | 606   | 152   | 76    | 39    | 12V DC 8W    |
| 88480512   | PBS600-150(L) | 88485512 | PBS600-150 | 000   | 277   | 70    | 164   | IZV DC OVV   |
| 88480521   | PBS900-25(L)  | 88485521 | PBS900-25  | 006   | 152   | 76    | 39    | 12V DC 12W   |
| 88480522   | PBS900-150(L) | 88485522 | PBS900-150 | 906   | 277   | 70    | 164   | 12V DC 12VV  |