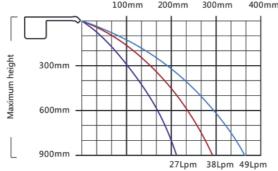

NOTE 1: This chart corresponds to the water descent with length 300 mm. For a length of 600 mm, the flow rate required is the double, for 900 mm, three times and for 1200 mm four times.

NOTE 2: Water descent(s) only to be used filtrated water. Water flow rate or water pressure is higher, it has to be diverted to the pool. Check the charts or each water descent which relate flow rate, trajectory and height of water descent.