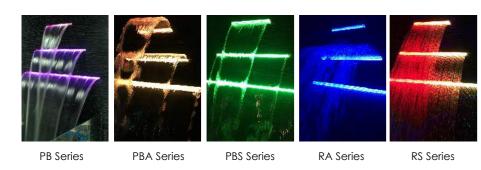

### 5 different models available for different water effects:

- 1. PB Series: Sheet of water with standard trajectory.
- 2. PBA Series: Sheet of water with arc trajectory.
- 3. PBS Series: Sheet of water with sheer trajectory.
- 4. RA Series: Rain fall effect with arc trajectory.
- 5. RS Series: Rain fall effect with sheer trajectory.