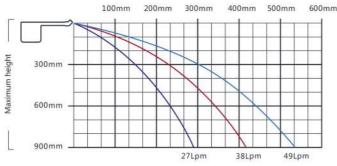

NOTE 1: This chart corresponds to the water descent with length 300 mm. For a length of 600 mm, the flow rate required is the double, for 900 mm, three times and for 1200 mm four times.

NOTE 2: Water descent(s) only to be used filtrated water. Water flow rate or water pressure is higher, it has to be diverted to the pool. Check the charts or each water descent which relate flow rate, trajectory and height of water descent.