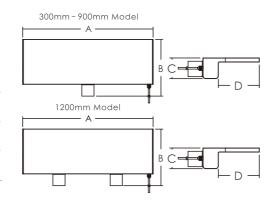

## **Product Information and Dimensions:**

| Code (LED) | Model (LED)  | Code     | Model     | A(mm) | B(mm) | C(mm) | D(mm) | Remark      |
|------------|--------------|----------|-----------|-------|-------|-------|-------|-------------|
| 88480201   | RA300-25(L)  | 88485201 | RA300-25  | 306   | 159   | 85    | 46    | 12V DC 4W   |
| 88480202   | RA300-150(L) | 88485202 | RA300-150 | 300   | 284   | 00    | 171   | 12V DC 4VV  |
| 88480211   | RA600-25(L)  | 88485211 | RA600-25  | 606   | 159   | 85    | 46    | 12V DC 8W   |
| 88480212   | RA600-150(L) | 88485212 | RA600-150 | 000   | 284   | 00    | 171   | IZV DC OVV  |
| 88480221   | RA900-25(L)  | 88485221 | RA900-25  | 006   | 159   | 85    | 46    | 12V DC 12W  |
| 88480222   | RA900-150(L) | 88485222 | RA900-150 | 906   | 284   | 00    | 171   | 121 DC 1211 |

### **Product Information and Dimensions:**

| Code (LED) | Model (LED)  | Code     | Model     | A(mm) | B(mm) | C(mm) | D(mm) | Remark      |
|------------|--------------|----------|-----------|-------|-------|-------|-------|-------------|
| 88480301   | RS300-25(L)  | 88485301 | RS300-25  | 306   | 159   | 78    | 46    | 12V DC 4W   |
| 88480302   | RS300-150(L) | 88485302 | RS300-150 | 300   | 284   |       | 17.1  |             |
| 88480311   | RS600-25(L)  | 88485311 | RS600-25  | 606   | 159   | 78    | 46    | 12V DC 8W   |
| 88480312   | RS600-150(L) | 88485312 | RS600-150 | 000   | 284   | 70    | 171   | 120 DC 000  |
| 88480321   | RS900-25(L)  | 88485321 | RS900-25  | 906   | 159   | 78    | 46    | 12V DC 12W  |
| 88480322   | RS900-150(L) | 88485322 | RS900-150 | 900   | 284   | 10    | 171   | 12V DC 12VV |