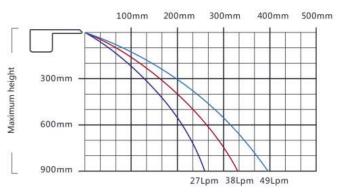

NOTE 1: This chart corresponds to the water descent with length 300 mm. For a length of 600 mm, the flow rate required is the double, for 900 mm, three times and for 1200 mm four times.

NOTE 2: Water descent(s) only to be used filtrated water. Water flow rate or water pressure is higher, it has to be diverted to the pool. Check the charts or each water descent which relate flow rate, trajectory and height of water descent.