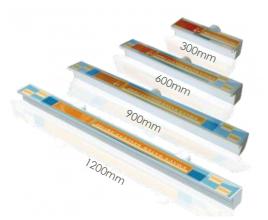

## VIBRANT COLORFUL WATERFALL

Five models for different water effects

LED Strip Power

12V DC

Remote Control

10 Lighting Patterns

Widths

25/150 mm

Lengths

300/600/900/1200mm

### **Features**

- 1. Available in two different widths: 25 mm and 150 mm, they are suitable for different wall sizes.
- 2. Four different lengths: 300 mm, 600 mm, 900 mm and 1200mm.
- 3. LED strip is powered by external 12V DC, which is safe and reliable.
- 4. The LEDs can be operated through panel or remote control and 10 lighting patterns are available.
- 5. Multiple water descents can share the same controller for synchronized color effects