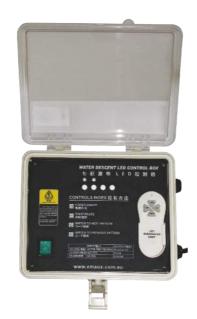

# Water Descent LED Control Box PB SERIES

## **LED Water Descent Control Box**

Instead of using fiber optics, the LED strip is built into the unit placing the light source as close as possible to the waterfall. This design creates a wonderful illumination to the water falling into the pool.

10 pre-programmed LED lighting effects allow you to create the best luminous water features in your hands.

### **Production information**

Code: 08080035 Model: WTD-CB Input power: 220V AC±15%; 50/60Hz Output power: 12V DC: 60W With remote controller

This model provides an excellent water effect with a fine sheet of water falling PB Series like a mountain spring waterfall