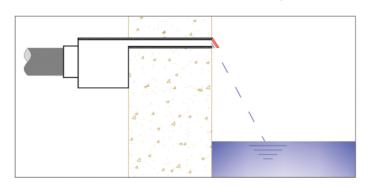

# Water Descent PBA SERIES PBS SERIES

The water descent produces a beautiful arc of water before projecting away from the pool wall PBA Series The water descent produces a bedoing are of water sector projects and falling the pool creating a relaxing sound of water and a hypnotized scenario, especially at night.