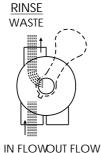

### **FUNCTIONS OF VALVE POSITIONS**

| Valve Postion | Function                                                              |
|---------------|-----------------------------------------------------------------------|
| FILTER        | Normal Filtration                                                     |
| BACKWASH      | Cleaning Filter by reversing the flow                                 |
| RINSE         | Used after backwash to flush dirt from valve                          |
| WASTE         | By-passes filter, used for vacuuming to waste or lowering water level |
| RECIRCULATE   | By-passes filter for circulating water to pool                        |
| CLOSED        | Shuts off all flow to filter or pool                                  |

After a period of time, the accumulated dirt in the filter causes a resistance to flow, and the flow diminishes. This means it is the time to clean your filter. With the control valve in the BACKWASH position, the water flow is automatically reversed through the filter so that it is directed to the bottom of the tank, up through the sand, flushing the previously trapped dirt and debris out the waste line. Once the filter is back-washed of dirt, set control valve to RINSE position and run pump for about 1/2 to 1 minute, and then set the control valve in the FILTER position, to resume normal filtering.