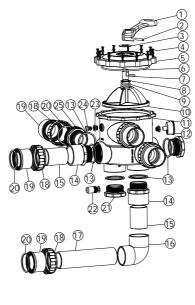

## - Parts of 2.5" valve —

2-4

| Item | Part No. | Description                            | Qty | Item | Part No. | Description                | Qty |
|------|----------|----------------------------------------|-----|------|----------|----------------------------|-----|
| 1    | 01013003 | Handle (Big)                           | 1   | 14   | 01171159 | 2.5" Union                 | 2   |
| 2    | 03018008 | Pin for Handle                         | 1   | 15   | 01150180 | 2.5" PVC Tube 90mm         | 2   |
| 3    | 01181027 | Washer for Handle                      | 1   | 16   | 01150181 | 2.5" Elbow Tube            | 1   |
| 4    | 89281204 | M6 x 33 "T" Screw with Nut             | 12  | 17   | 01150180 | 2.5" PVC Tube 270mm        | 1   |
| 5    | 01021129 | 2.5" Side Mount Valve Standard Lid     | 1   | 18   | 01013147 | 2.5" Connector             | 2   |
| 6    | 02010228 | 0-Ring for 2.5" Valve Lid              | 1   | 19   | 01171158 | 2.5" Union Adaptor         | 5   |
| 7    | 02011022 | O-Ring for Valve Rotor                 | 2   | 20   | 02010043 | O-Ring for Union Adaptor   | 5   |
| 8    | 01181002 | Washer for Spring                      | 1   | 21   | 01051240 | 2.5" Side Mount Valve Plug | 2   |
| 9    | 03014014 | Spring for Valve                       | 1   | 22   | 89280104 | Sight Glass with O-Ring    | 1   |
| 10   | 89280806 | 2.5" Valve Rotor with Spider Gasket    | 1   | 23   | 89280120 | Drain Plug Fitting         | 2   |
| 11   | 01021128 | 2.5" Side Mount Valve Bottom Body      | 1   | 24   | 89021307 | Drain Plug with O-Ring     | 2   |
| 12   | 06011029 | Oil Pressure Gauge with O-ring (40Psi) | 1   | 25   | 01013143 | 2.5" Connector             | 3   |
| 13   | 02020053 | O-Ring for 2.5" Union                  | 7   |      |          |                            |     |