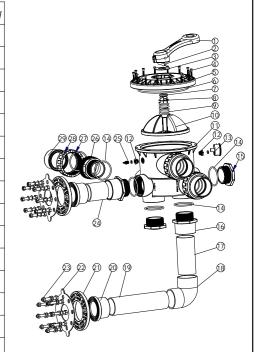

## - Parts of 2.5" valve —

2-4

| Item | Part No. | Description                            | Qty | Item | Part No. | Description                | Qty |
|------|----------|----------------------------------------|-----|------|----------|----------------------------|-----|
| 1    | 01013003 | Handle (Big)                           | 1   | 14   | 01171159 | 2.5" Union                 | 2   |
| 2    | 03018008 | Pin for Handle                         | 1   | 15   | 01150180 | 2.5" PVC Tube 90mm         | 2   |
| 3    | 01181027 | Washer for Handle                      | 1   | 16   | 01150181 | 2.5" Elbow Tube            | 1   |
| 4    | 89281204 | M6 x 33 "T" Screw with Nut             | 12  | 17   | 01150180 | 2.5" PVC Tube 270mm        | 1   |
| 5    | 01021129 | 2.5" Side Mount Valve Standard Lid     | 1   | 18   | 01013147 | 2.5" Connector             | 2   |
| 6    | 02010228 | 0-Ring for 2.5" Valve Lid              | 1   | 19   | 01171158 | 2.5" Union Adaptor         | 5   |
| 7    | 02011022 | O-Ring for Valve Rotor                 | 2   | 20   | 02010043 | O-Ring for Union Adaptor   | 5   |
| 8    | 01181002 | Washer for Spring                      | 1   | 21   | 01051240 | 2.5" Side Mount Valve Plug | 2   |
| 9    | 03014014 | Spring for Valve                       | 1   | 22   | 89280104 | Sight Glass with O-Ring    | 1   |
| 10   | 89280806 | 2.5" Valve Rotor with Spider Gasket    | 1   | 23   | 89280120 | Drain Plug Fitting         | 2   |
| 11   | 01021128 | 2.5" Side Mount Valve Bottom Body      | 1   | 24   | 89021307 | Drain Plug with O-Ring     | 2   |
| 12   | 06011029 | Oil Pressure Gauge with O-ring (40Psi) | 1   | 25   | 01013143 | 2.5" Connector             | 3   |
| 13   | 02020053 | O-Ring for 2.5" Union                  | 7   |      |          |                            |     |