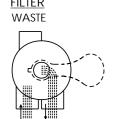

### **FUNCTIONS OF VALVE POSITIONS**

| Valve Postion | Function                                                              |
|---------------|-----------------------------------------------------------------------|
| FILTER        | Normal Filtration                                                     |
| BACKWASH      | Cleaning Filter by reversing the flow                                 |
| RINSE         | Used after backwash to flush dirt from valve                          |
| WASTE         | By-passes filter, used for vacuuming to waste or lowering water level |
| RECIRCULATE   | By-passes filter for circulating water to pool                        |
| CLOSED        | Shuts off all flow to filter or pool                                  |

### FUNCTION -

The filter uses special filter sand to remove dirt particles from pool water. The filter sand is loaded into the filter tank and functions as a permanent dirt removing media. When the control valve is in the FILTER position, the pool water which contains suspended dirt particles, is pumped through your piping system and is automatically directed by the patented filter control valve to the top of the filter tank. As the pool water is pumped through the filter, dirt particles are trapped by the sand bed, and filtered out. The cleaned Pool water is returned from the bottom of the filter tank, through the control valve and back to the pool through the piping system. This entire sequence is continuous and automatic. It provides for total recirculation of pool water through your filter and piping System.