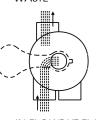

### **FUNCTIONS OF VALVE POSITIONS**

| Valve Postion | Function                                                              |
|---------------|-----------------------------------------------------------------------|
| FILTER        | Normal Filtration                                                     |
| BACKWASH      | Cleaning Filter by reversing the flow                                 |
| RINSE         | Used after backwash to flush dirt from valve                          |
| WASTE         | By-passes filter, used for vacuuming to waste or lowering water level |
| RECIRCULATE   | By-passes filter for circulating water to pool                        |
| CLOSED        | Shuts off all flow to filter or pool                                  |