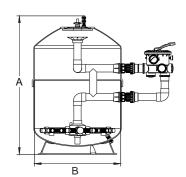

# MAIN DIMENSION

### **DIMENSION TABLE**

| Model    | Height<br>mm<br>A | Diameter<br>mm<br>B | Valve<br>inch | Sand<br>kg |
|----------|-------------------|---------------------|---------------|------------|
| SMG1050C | 1640              | 1050                | 2.5           | 1200       |
| SMG1050  | 1640              | 1200                | 3.0           | 1200       |
| SMG1200  | 1670              | 1200                | 3.0           | 1500       |