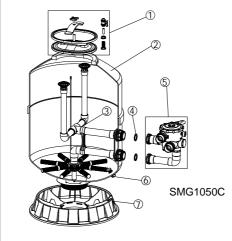

4 - 4

Models: SMG1050C SMG1050 SMG1200

### **DIMENSION TABLE**

| Model    | Height<br>mm<br>A | Diameter<br>mm<br>B | Valve<br>inch | Sand<br>kg |
|----------|-------------------|---------------------|---------------|------------|
| SMG1050C | 1640              | 1050                | 2.5           | 1200       |
| SMG1050  | 1640              | 1200                | 3.0           | 1200       |
| SMG1200  | 1670              | 1200                | 3.0           | 1500       |