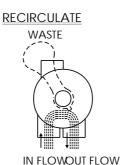

### **FUNCTIONS OF VALVE POSITIONS**

| Valve Postion | Function                                                              |
|---------------|-----------------------------------------------------------------------|
| FILTER        | Normal Filtration                                                     |
| BACKWASH      | Cleaning Filter by reversing the flow                                 |
| RINSE         | Used after backwash to flush dirt from valve                          |
| WASTE         | By-passes filter, used for vacuuming to waste or lowering water level |
| RECIRCULATE   | By-passes filter for circulating water to pool                        |
| CLOSED        | Shuts off all flow to filter or pool                                  |