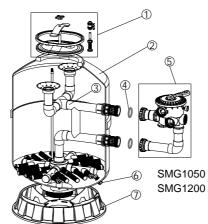

4 - 4

Models: SMG1050C SMG1050 SMG1200

### **DIMENSION TABLE**

| Model    | Height<br>mm<br>A | Diameter<br>mm<br>B | Valve<br>inch | Sand<br>kg |
|----------|-------------------|---------------------|---------------|------------|
| SMG1050C | 1640              | 1050                | 2.5           | 1200       |
| SMG1050  | 1640              | 1200                | 3.0           | 1200       |
| SMG1200  | 1670              | 1200                | 3.0           | 1500       |