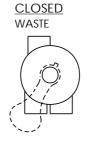

### **FUNCTIONS OF VALVE POSITIONS**

| Valve Postion | Function                                                              |
|---------------|-----------------------------------------------------------------------|
| FILTER        | Normal Filtration                                                     |
| BACKWASH      | Cleaning Filter by reversing the flow                                 |
| RINSE         | Used after backwash to flush dirt from valve                          |
| WASTE         | By-passes filter, used for vacuuming to waste or lowering water level |
| RECIRCULATE   | By-passes filter for circulating water to pool                        |
| CLOSED        | Shuts off all flow to filter or pool                                  |