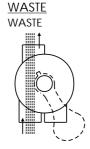

### **FUNCTIONS OF VALVE POSITIONS**

| Valve Postion | Function                                                              |
|---------------|-----------------------------------------------------------------------|
| FILTER        | Normal Filtration                                                     |
| BACKWASH      | Cleaning Filter by reversing the flow                                 |
| RINSE         | Used after backwash to flush dirt from valve                          |
| WASTE         | By-passes filter, used for vacuuming to waste or lowering water level |
| RECIRCULATE   | By-passes filter for circulating water to pool                        |
| CLOSED        | Shuts off all flow to filter or pool                                  |