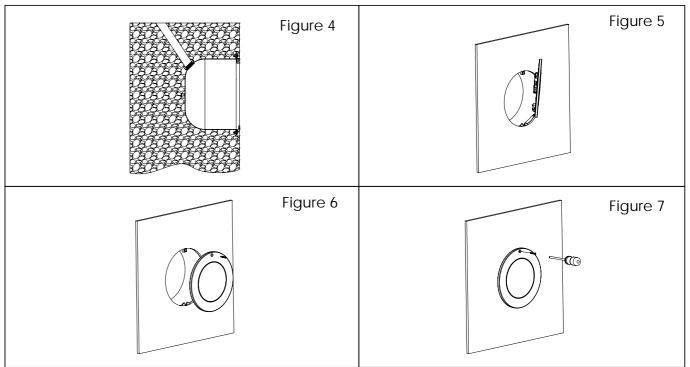

- B. Pool Installation
- 1) Embedded the lamp shell body into the cement wall and the edge of the lamp shell should be face flat by the swimming pool(Figure 4).
- 2) Screws on the lamp and face upward, the surface of the cover should be hooks on to the surface of the cover(Figure 5).
- 3) Attached the cover to the lamp housing and tighten up the above screws(Figure 6 & 7).
- 4) Lights should be installed on smooth or within the curved surface. Irregular or uneven wall surface can not be installed
- 5) All the cables should be wrapped behind the light and ensure all the cables are long enough for maintenance when it is out of the water.
- 6) The pool junction box wiring must be sealed with waterproof tape and to prevent water extension internal infiltration of water.