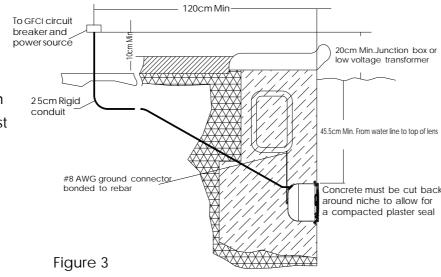

## INSATALLATION OF THE UNDERWATER LIGHT

- A. Preparing to Install
- 1) Before installation, a circuit system diagram must be designed by a certified engineer.
- 2) The circuit system must comply with local laws and regulations and must be carried out by qualified electricians.
- 3) Make sure the voltage is 12V and the terminal box is at least 120cm from the poolside (Figure 3).
- 4) Upon installation, top of the light must be at least 45cm from water surface (Figure 3).