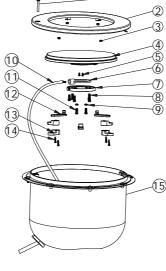

## REPLACEMENT PARTS

Item - ...

| 1       03011058       D3/16" *9/8" Pilot Screw       1         2       03017112       Face Ring Assembly (#304)       1         3       03017116       Face Ring Assembly (#316)       1         3       03013004       Hexagonal Nut (M4)       4         4       04011153       Ultra-Thin 252 LED panel 20W, Warm white       04011151         04011151       Ultra-Thin 252 LED panel 20W, Cool white       04011152         04011152       Ultra-Thin 252 LED panel 20W, Single Blue       04011107         04011105       Ultra-Thin 441 LED panel 35W, Warm white       04011106         04011106       Ultra-Thin 441 LED panel 35W, Single Blue       040111181         040111181       Ultra-Thin 531 LED panel 50W, Warm white       04011179         04011179       Ultra-Thin 531 LED panel 50W, RGB       04011178         04011178       Ultra-Thin 531 LED panel 50W, Single Blue         5       03011360       M3X5 round head screw       2         6       02021085       Silica gel ring       1         7       01050105       Bottom cover       1         8       03011361       M4*10 round head self-tapping screw       5         9       02010285       NBR ring       2         10       04 | No. | Part No. | Description                               |   |    |
|---------------------------------------------------------------------------------------------------------------------------------------------------------------------------------------------------------------------------------------------------------------------------------------------------------------------------------------------------------------------------------------------------------------------------------------------------------------------------------------------------------------------------------------------------------------------------------------------------------------------------------------------------------------------------------------------------------------------------------------------------------------------------------------------------------------------------------------------------------------------------------------------------------------------------------------------------------------------------------------------------------------------------------------------------------------------------------------------------------------------------------------------------------------------------------------------------------------------------|-----|----------|-------------------------------------------|---|----|
| 2   03017116   Face Ring Assembly (#316)   1   3   03013004   Hexagonal Nut (M4)   4   04011153   Ultra-Thin 252 LED panel 20W, Warm white   04011151   Ultra-Thin 252 LED panel 20W, Cool white   04011152   Ultra-Thin 252 LED panel 20W, RGB   04011107   Ultra-Thin 252 LED panel 35W, Warm white   04011105   Ultra-Thin 441 LED panel 35W, Cool white   04011106   Ultra-Thin 441 LED panel 35W, RGB   04011104   Ultra-Thin 441 LED panel 35W, RGB   04011104   Ultra-Thin 441 LED panel 35W, Single Blue   04011181   Ultra-Thin 531 LED panel 50W, Warm white   04011179   Ultra-Thin 531 LED panel 50W, Cool white   04011178   Ultra-Thin 531 LED panel 50W, RGB   04011178   Ultra-Thin 531 LED panel 50W, Single Blue   5   03011360   M3X5 round head screw   2   6   02021085   Silica gel ring   1   7   01050105   Bottom cover   1   8   03011361   M4*10 round head self-tapping screw   5   9   02010285   NBR ring   2   2   0   04013004   2 *1 .5mm² *2 .5m (D8 ) Cable   1   1   03012125   M4*10 flat head self-tapping screw   2   2   01050100   Cable Clip   3   3   01110028   Fastener   4                                                                                                  | 1   | 03011058 | D3/16"*9/8" Pilot Screw                   |   |    |
| 03017116   Face Ring Assembly (#316)   1                                                                                                                                                                                                                                                                                                                                                                                                                                                                                                                                                                                                                                                                                                                                                                                                                                                                                                                                                                                                                                                                                                                                                                                  | 2   | 03017112 | Face Ring Assembly (#304)                 | 1 |    |
| 04011153   Ultra-Thin 252 LED panel 20W,Warm white   04011151   Ultra-Thin 252 LED panel 20W,Cool white   04011152   Ultra-Thin 252 LED panel 20W,RGB   04011150   Ultra-Thin 252 LED panel 20W,Single Blue   04011107   Ultra-Thin 441 LED panel 35W,Warm white   04011106   Ultra-Thin 441 LED panel 35W,Cool white   04011104   Ultra-Thin 441 LED panel 35W,Single Blue   040111104   Ultra-Thin 441 LED panel 35W,Single Blue   040111179   Ultra-Thin 531 LED panel 50W,Warm white   04011180   Ultra-Thin 531 LED panel 50W,RGB   04011178   Ultra-Thin 531 LED panel 50W,Single Blue   5   03011360   M3X5 round head screw   2   6   02021085   Silica gel ring   1   7   01050105   Bottom cover   1   8   03011361   M4*10 round head self-tapping screw   5   9   02010285   NBR ring   2   10   04013004   2*1.5mm²*2.5m (D8 )Cable   1   1   03012125   M4*10 flat head self-tapping screw   2   12   01050100   Cable Clip   3   13   01110028   Fastener   4                                                                                                                                                                                                                                              |     | 03017116 | Face Ring Assembly (#316)                 | 1 |    |
| 04011151   Ultra-Thin 252 LED panel 20W,Cool white   04011152   Ultra-Thin 252 LED panel 20W,RGB   04011150   Ultra-Thin 252 LED panel 20W,Single Blue   04011107   Ultra-Thin 441 LED panel 35W,Warm white   04011106   Ultra-Thin 441 LED panel 35W,Cool white   04011104   Ultra-Thin 441 LED panel 35W,RGB   04011104   Ultra-Thin 441 LED panel 35W,Single Blue   04011181   Ultra-Thin 531 LED panel 50W,Warm white   04011180   Ultra-Thin 531 LED panel 50W,Cool white   04011179   Ultra-Thin 531 LED panel 50W,Single Blue   04011178   Ultra-Thin 531 LED panel 50W,Single Blue   5                                                                                                                                                                                                                                                                                                                                                                                                                                                                                                                                                                                                                            | 3   | 03013004 | Hexagonal Nut (M4)                        |   |    |
| 04011152       Ultra-Thin 252 LED panel 20W,RGB         04011150       Ultra-Thin 252 LED panel 20W,Single Blue         04011107       Ultra-Thin 441 LED panel 35W, Warm white         04011105       Ultra-Thin 441 LED panel 35W,Cool white         04011106       Ultra-Thin 441 LED panel 35W,RGB         04011104       Ultra-Thin 441 LED panel 35W,Single Blue         04011179       Ultra-Thin 531 LED panel 50W,Warm white         04011179       Ultra-Thin 531 LED panel 50W,RGB         04011178       Ultra-Thin 531 LED panel 50W,Single Blue         5       03011360       M3X5 round head screw         6       02021085       Silica gel ring       1         7       01050105       Bottom cover       1         8       03011361       M4*10 round head self-tapping screw       5         9       02010285       NBR ring       2         10       04013004       2*1 .5mm² *2 .5m (D8 )Cable       1         11       03012125       M4*10 flat head self-tapping screw       2         12       01050100       Cable Clip       3         13       01110028       Fastener       4                                                                                                               | 4   | 04011153 | Ultra-Thin 252 LED panel 20W, Warm white  |   |    |
| 4       04011150       Ultra-Thin 252 LED panel 20W,Single Blue         04011107       Ultra-Thin 441 LED panel 35W,Warm white         04011105       Ultra-Thin 441 LED panel 35W,Cool white         04011106       Ultra-Thin 441 LED panel 35W,RGB         04011104       Ultra-Thin 441 LED panel 35W,Single Blue         04011181       Ultra-Thin 531 LED panel 50W,Warm white         04011179       Ultra-Thin 531 LED panel 50W,Cool white         04011178       Ultra-Thin 531 LED panel 50W,Single Blue         5       03011360       M3X5 round head screw         6       02021085       Silica gel ring       1         7       01050105       Bottom cover       1         8       03011361       M4*10 round head self-tapping screw       5         9       02010285       NBR ring       2         10       04013004       2 *1 .5mm² *2 .5m (D8 )Cable       1         11       03012125       M4*10 flat head self-tapping screw       2         12       01050100       Cable Clip       3         13       01110028       Fastener       4                                                                                                                                                        |     | 04011151 | Ultra-Thin 252 LED panel 20W, Cool white  |   |    |
| 04011107   Ultra-Thin 441 LED panel 35W, Warm white   04011105   Ultra-Thin 441 LED panel 35W, Cool white   04011106   Ultra-Thin 441 LED panel 35W, RGB   04011104   Ultra-Thin 441 LED panel 35W, Single Blue   04011181   Ultra-Thin 531 LED panel 50W, Warm white   04011179   Ultra-Thin 531 LED panel 50W, Cool white   04011180   Ultra-Thin 531 LED panel 50W, RGB   04011178   Ultra-Thin 531 LED panel 50W, Single Blue   5   03011360   M3X5 round head screw   2   6   02021085   Silica gel ring   1   7   01050105   Bottom cover   1   8   03011361   M4*10 round head self-tapping screw   5   9   02010285   NBR ring   2   2   10   04013004   2 *1 .5mm² *2 .5m (D8 ) Cable   1   1   03012125   M4*10 flat head self-tapping screw   2   12   01050100   Cable Clip   3   3   01110028   Fastener   4                                                                                                                                                                                                                                                                                                                                                                                                 |     | 04011152 | Ultra-Thin 252 LED panel 20W,RGB          |   |    |
| 4                                                                                                                                                                                                                                                                                                                                                                                                                                                                                                                                                                                                                                                                                                                                                                                                                                                                                                                                                                                                                                                                                                                                                                                                                         |     | 04011150 | Ultra-Thin 252 LED panel 20W, Single Blue |   |    |
| 4       04011106       Ultra-Thin 441 LED panel 35W,RGB         04011104       Ultra-Thin 441 LED panel 35W,Single Blue         04011181       Ultra-Thin 531 LED panel 50W,Warm white         04011179       Ultra-Thin 531 LED panel 50W,RGB         04011178       Ultra-Thin 531 LED panel 50W,Single Blue         5       03011360         M3X5 round head screw       2         6       02021085         Silica gel ring       1         7       01050105         Bottom cover       1         8       03011361       M4*10 round head self-tapping screw       5         9       02010285       NBR ring       2         10       04013004       2 *1 .5mm² *2 .5m (D8 )Cable       1         11       03012125       M4*10 flat head self-tapping screw       2         12       01050100       Cable Clip       3         13       01110028       Fastener       4                                                                                                                                                                                                                                                                                                                                               |     | 04011107 | Ultra-Thin 441 LED panel 35W, Warm white  |   |    |
| 04011106       Ultra-Thin 441 LED panel 35W,RGB         04011104       Ultra-Thin 441 LED panel 35W,Single Blue         04011181       Ultra-Thin 531 LED panel 50W,Warm white         04011179       Ultra-Thin 531 LED panel 50W,Cool white         04011180       Ultra-Thin 531 LED panel 50W,RGB         04011178       Ultra-Thin 531 LED panel 50W,Single Blue         5       03011360       M3X5 round head screw         6       02021085       Silica gel ring       1         7       01050105       Bottom cover       1         8       03011361       M4*10 round head self-tapping screw       5         9       02010285       NBR ring       2         10       04013004       2 *1 .5mm² *2 .5m (D8 )Cable       1         11       03012125       M4*10 flat head self-tapping screw       2         12       01050100       Cable Clip       3         13       01110028       Fastener       4                                                                                                                                                                                                                                                                                                      |     | 04011105 | Ultra-Thin 441 LED panel 35W, Cool white  | 1 |    |
| 04011181       Ultra-Thin 531 LED panel 50W, Warm white         04011179       Ultra-Thin 531 LED panel 50W, Cool white         04011180       Ultra-Thin 531 LED panel 50W, RGB         04011178       Ultra-Thin 531 LED panel 50W, Single Blue         5       03011360         M3X5 round head screw       2         6       02021085         Silica gel ring       1         7       01050105       Bottom cover         1       8         9       02010285       NBR ring       2         10       04013004       2 *1 .5mm² *2 .5m (D8 )Cable       1         11       03012125       M4*10 flat head self-tapping screw       2         12       01050100       Cable Clip       3         13       01110028       Fastener       4                                                                                                                                                                                                                                                                                                                                                                                                                                                                               |     | 04011106 | Ultra-Thin 441 LED panel 35W,RGB          |   |    |
| 04011179       Ultra-Thin 531 LED panel 50W, Cool white         04011180       Ultra-Thin 531 LED panel 50W, RGB         04011178       Ultra-Thin 531 LED panel 50W, Single Blue         5       03011360       M3X5 round head screw         6       02021085       Silica gel ring       1         7       01050105       Bottom cover       1         8       03011361       M4*10 round head self-tapping screw       5         9       02010285       NBR ring       2         10       04013004       2 *1 .5mm² *2 .5m (D8 ) Cable       1         11       03012125       M4*10 flat head self-tapping screw       2         12       01050100       Cable Clip       3         13       01110028       Fastener       4                                                                                                                                                                                                                                                                                                                                                                                                                                                                                         |     | 04011104 | Ultra-Thin 441 LED panel 35W, Single Blue |   |    |
| 04011180       Ultra-Thin 531 LED panel 50W,RGB         04011178       Ultra-Thin 531 LED panel 50W,Single Blue         5       03011360       M3X5 round head screw       2         6       02021085       Silica gel ring       1         7       01050105       Bottom cover       1         8       03011361       M4*10 round head self-tapping screw       5         9       02010285       NBR ring       2         10       04013004       2 *1 .5mm² *2 .5m (D8 )Cable       1         11       03012125       M4*10 flat head self-tapping screw       2         12       01050100       Cable Clip       3         13       01110028       Fastener       4                                                                                                                                                                                                                                                                                                                                                                                                                                                                                                                                                    |     | 04011181 | Ultra-Thin 531 LED panel 50W, Warm white  |   | (  |
| 04011178       Ultra-Thin 531 LED panel 50W, Single Blue         5       03011360       M3X5 round head screw       2         6       02021085       Silica gel ring       1         7       01050105       Bottom cover       1         8       03011361       M4*10 round head self-tapping screw       5         9       02010285       NBR ring       2         10       04013004       2 *1 .5mm² *2 .5m (D8 )Cable       1         11       03012125       M4*10 flat head self-tapping screw       2         12       01050100       Cable Clip       3         13       01110028       Fastener       4                                                                                                                                                                                                                                                                                                                                                                                                                                                                                                                                                                                                           |     | 04011179 | Ultra-Thin 531 LED panel 50W, Cool white  |   | (1 |
| 5       03011360       M3X5 round head screw       2         6       02021085       Silica gel ring       1         7       01050105       Bottom cover       1         8       03011361       M4*10 round head self-tapping screw       5         9       02010285       NBR ring       2         10       04013004       2 *1 .5mm² *2 .5m (D8 )Cable       1         11       03012125       M4*10 flat head self-tapping screw       2         12       01050100       Cable Clip       3         13       01110028       Fastener       4                                                                                                                                                                                                                                                                                                                                                                                                                                                                                                                                                                                                                                                                            |     | 04011180 | Ultra-Thin 531 LED panel 50W,RGB          |   | (1 |
| 6       02021085       Silica gel ring       1         7       01050105       Bottom cover       1         8       03011361       M4*10 round head self-tapping screw       5         9       02010285       NBR ring       2         10       04013004       2 *1 .5mm² *2 .5m (D8 )Cable       1         11       03012125       M4*10 flat head self-tapping screw       2         12       01050100       Cable Clip       3         13       01110028       Fastener       4                                                                                                                                                                                                                                                                                                                                                                                                                                                                                                                                                                                                                                                                                                                                         |     | 04011178 | Ultra-Thin 531 LED panel 50W, Single Blue |   |    |
| 7       01050105       Bottom cover       1         8       03011361       M4*10 round head self-tapping screw       5         9       02010285       NBR ring       2         10       04013004       2 *1 .5mm² *2 .5m (D8 )Cable       1         11       03012125       M4*10 flat head self-tapping screw       2         12       01050100       Cable Clip       3         13       01110028       Fastener       4                                                                                                                                                                                                                                                                                                                                                                                                                                                                                                                                                                                                                                                                                                                                                                                                | 5   | 03011360 | M3X5 round head screw                     | 2 |    |
| 8       03011361       M4*10 round head self-tapping screw       5         9       02010285       NBR ring       2         10       04013004       2 *1 .5mm² *2 .5m (D8 )Cable       1         11       03012125       M4*10 flat head self-tapping screw       2         12       01050100       Cable Clip       3         13       01110028       Fastener       4                                                                                                                                                                                                                                                                                                                                                                                                                                                                                                                                                                                                                                                                                                                                                                                                                                                    | 6   | 02021085 | Silica gel ring                           | 1 |    |
| 9       02010285       NBR ring       2         10       04013004       2 *1 .5mm² *2 .5m (D8 )Cable       1         11       03012125       M4*10 flat head self-tapping screw       2         12       01050100       Cable Clip       3         13       01110028       Fastener       4                                                                                                                                                                                                                                                                                                                                                                                                                                                                                                                                                                                                                                                                                                                                                                                                                                                                                                                               | 7   | 01050105 | Bottom cover                              | 1 |    |
| 10       04013004       2 *1 .5mm² *2 .5m (D8 )Cable       1         11       03012125       M4*10 flat head self-tapping screw       2         12       01050100       Cable Clip       3         13       01110028       Fastener       4                                                                                                                                                                                                                                                                                                                                                                                                                                                                                                                                                                                                                                                                                                                                                                                                                                                                                                                                                                               | 8   | 03011361 | M4*10 round head self-tapping screw       | 5 |    |
| 11       03012125       M4*10 flat head self-tapping screw       2         12       01050100       Cable Clip       3         13       01110028       Fastener       4                                                                                                                                                                                                                                                                                                                                                                                                                                                                                                                                                                                                                                                                                                                                                                                                                                                                                                                                                                                                                                                    | 9   | 02010285 | NBR ring                                  | 2 |    |
| 12       01050100       Cable Clip       3         13       01110028       Fastener       4                                                                                                                                                                                                                                                                                                                                                                                                                                                                                                                                                                                                                                                                                                                                                                                                                                                                                                                                                                                                                                                                                                                               | 10  | 04013004 | 2 *1 .5mm² *2 .5m (D8 ) Cable             | 1 |    |
| 13 01110028 Fastener 4                                                                                                                                                                                                                                                                                                                                                                                                                                                                                                                                                                                                                                                                                                                                                                                                                                                                                                                                                                                                                                                                                                                                                                                                    | 11  | 03012125 | M4*10 flat head self-tapping screw        | 2 |    |
|                                                                                                                                                                                                                                                                                                                                                                                                                                                                                                                                                                                                                                                                                                                                                                                                                                                                                                                                                                                                                                                                                                                                                                                                                           | 12  | 01050100 | Cable Clip                                | 3 |    |
| 14 03011348 M4*22 Screw                                                                                                                                                                                                                                                                                                                                                                                                                                                                                                                                                                                                                                                                                                                                                                                                                                                                                                                                                                                                                                                                                                                                                                                                   | 13  | 01110028 | Fastener                                  | 4 |    |
| 17 03011370 WIT 22 3010W                                                                                                                                                                                                                                                                                                                                                                                                                                                                                                                                                                                                                                                                                                                                                                                                                                                                                                                                                                                                                                                                                                                                                                                                  | 14  | 03011348 | M4*22 Screw                               | 4 |    |
| 15 88043605 Stainless Steel Housing for \$300 1                                                                                                                                                                                                                                                                                                                                                                                                                                                                                                                                                                                                                                                                                                                                                                                                                                                                                                                                                                                                                                                                                                                                                                           | 15  | 88043605 | Stainless Steel Housing for \$300         | 1 |    |