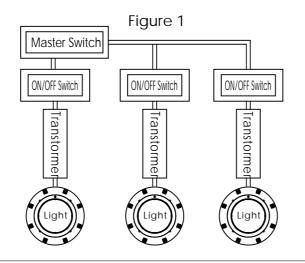

## C. Control

- 1) When the light is connected to the transformer directly, the on/off switch controls the colour changes (Associating a light with a transformer and an on/off switch is recommended: If you want all the lights to change colour at the same time, install a master switch, Figure 1).
- 2) If applicable, when the light is connected to the transformer and the transformer to the optional control box, the control panel on the control box and its remote control controls the colour changes (See the Control Box Manual for details)