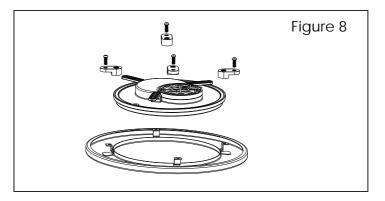

- C. Replace the lamp panel
- 1) Before maintaing underwater lights, connected to the anti underwater lights and circuit breaker between the power is cut off, as above-mentioned instructions did not comply it may result in serious injury and even death.
- 2) Unscrew the top bit, removed underwater lights from the wall, cautiously put water light on the platform.
- 3) Figure 8, first loosen the four screws and then remove the clamping block, Remove and replace the lamp.