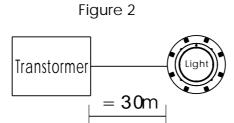

#### **INSTALLATION NOTES**

- 1) You should follow the procedures closely when installing the light.
- 2) It is recommended to install a light every 20m<sup>2</sup>, the approximate exposure area of each unit.
- 3) The lights should be installed in the direction that they will not shine directly into the house.
- 4) For training or competition pools, the lights must be installed on the sides in order to prevent swimmers from seeing any glare.
- 5) Nothing should be placed on the poolside directly above the lights for ease of future maintenance.
- 6) If the wires are connected inside the lights, you must seal the connections with leak-proof tapes or products with the same function.
- 7) The cables connecting the lights and the transformers must be at least 6mm<sup>2</sup> and the distance between them must not exceed 30m (Figure 2); otherwise the lights will not function properly.
- 8) Terminal blocks must meet the IEC60988-2-1 standard having the rated connecting capacity of 4,0mm2 use of screw-type terminal at least 25A rated current, mounted on junction boxes inside. See Figure2-1