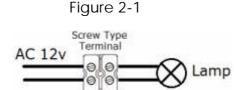

#### **INSTALLATION NOTES**

- 1) You should follow the procedures closely when installing the light.
- 2) It is recommended to install a light every 20m<sup>2</sup>, the approximate exposure area of each unit.
- 3) The lights should be installed in the direction that they will not shine directly into the house.
- 4) For training or competition pools, the lights must be installed on the sides in order to prevent swimmers from seeing any glare.
- 5) Nothing should be placed on the poolside directly above the lights for ease of future maintenance.
- 6) If the wires are connected inside the lights, you must seal the connections with leak-proof tapes or products with the same function.
- 7) The cables connecting the lights and the transformers must be at least 6mm<sup>2</sup> and the distance between them must not exceed 30m (Figure 2); otherwise the lights will not function properly.
- 8) Terminal blocks must meet the IEC60988-2-1 standard having the rated connecting capacity of 4,0mm2 use of screw-type terminal at least 25A rated current, mounted on junction boxes inside. See Figure2-1