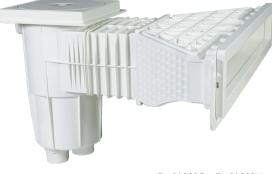

## Outlet Fittings Surface Skimmer

## **Elegant & functional**

This 600mm width surface skimmer enables the water line to be as close as the pool deck level and creates an elegant finish similar to an overflow pool. A wide skimmer mouth and large basket maximize water circulation and skimming efficiency.