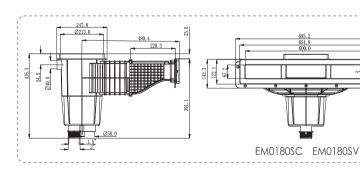

## 15L Surface Wall Skimmer EM0180

EM0180SC EM0180SV

| Code     | Model       | Connection                                              | Application                           | Flow Rate (L/min) |
|----------|-------------|---------------------------------------------------------|---------------------------------------|-------------------|
| 91601022 | EM0180-SC   | 1.5" and 2" Internal Threaded and 1.5" Solvent Internal | Concrete Pool                         | 150 - 200         |
| 91601023 | EM0180-SV   | 1.5" and 2" Internal Threaded and 1.5" Solvent Internal | Vinyl Pool                            | 150 - 200         |
| 91601024 | EM0180TS-SC | 1.5" and 2" Internal Threaded and 1.5" Solvent Internal | Concrete Pool (without brass inserts) | 150 - 200         |
| 91601025 | EM0180TS-SV | 1.5" and 2" Internal Threaded and 1.5" Solvent Internal | Vinyl Pool (without brass inserts)    | 150 - 200         |