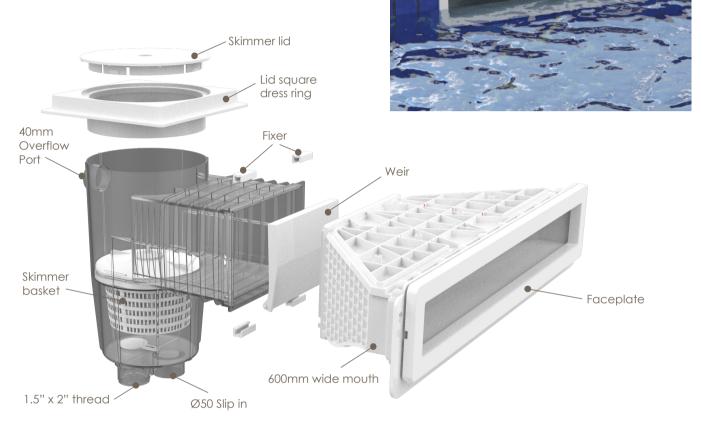

## Outlet Fittings Surface Skimmer

## **Elegant & functional**

This 600mm width surface skimmer enables the water line to be as close as the pool deck level and creates an elegant finish similar to an overflow pool. A wide skimmer mouth and large basket maximize water circulation and skimming efficiency.

## 15L Surface Wall Skimmer EM0180

EM0180SC EM0180SV

| Code     | Model       | Connection                                              | Application                           | Flow Rate (L/min) |
|----------|-------------|---------------------------------------------------------|---------------------------------------|-------------------|
| 91601022 | EM0180-SC   | 1.5" and 2" Internal Threaded and 1.5" Solvent Internal | Concrete Pool                         | 150 - 200         |
| 91601023 | EM0180-SV   | 1.5" and 2" Internal Threaded and 1.5" Solvent Internal | Vinyl Pool                            | 150 - 200         |
| 91601024 | EM0180TS-SC | 1.5" and 2" Internal Threaded and 1.5" Solvent Internal | Concrete Pool (without brass inserts) | 150 - 200         |
| 91601025 | EM0180TS-SV | 1.5" and 2" Internal Threaded and 1.5" Solvent Internal | Vinyl Pool (without brass inserts)    | 150 - 200         |