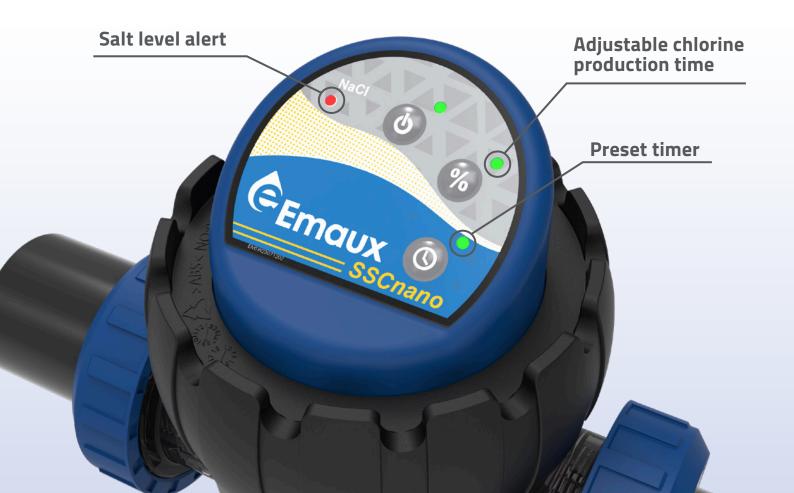

# COMPACT AND SIMPLE INSTALLATION

Emaux SSCnano is simple to install, with basic plumbing and electrical connections, you can have the system up and running in no time. It is compact and easily fits for pool and spa. Compact design makes it can easily fit into tight spaces without compromising its functionality. The control

is designed to be user-friendly, making it easy to set up and operate, allows you to adjust the chlorine production according to your specific needs. You can tailor the chlorine output to maintain the desired sanitization level for your pool or spa.

#### **Product feature:**

- ON/OFF operation
- Water flow switch
- Auto self cleaning reverse polarity

- Temperature sensor
- Long cell life

3 installation methods:

Vertical Installation

Flexi hose connector Installation