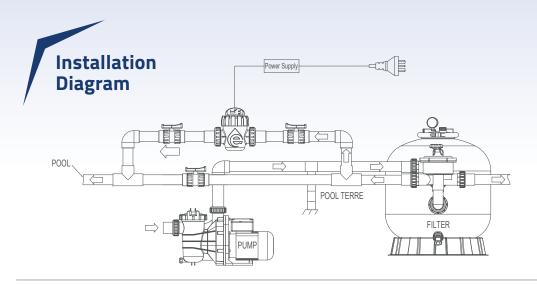

# COMPACT AND SIMPLE INSTALLATION

Emaux SSCnano is simple to install, with basic plumbing and electrical connections, you can have the system up and running in no time. It is compact and easily fits for pool and spa. Compact design makes it can easily fit into tight spaces without compromising its functionality. The control