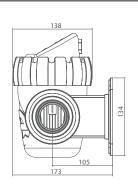

# COMPACT AND SIMPLE INSTALLATION

Emaux SSCnano is simple to install, with basic plumbing and electrical connections, you can have the system up and running in no time. It is compact and easily fits for pool and spa. Compact design makes it can easily fit into tight spaces without compromising its functionality. The control