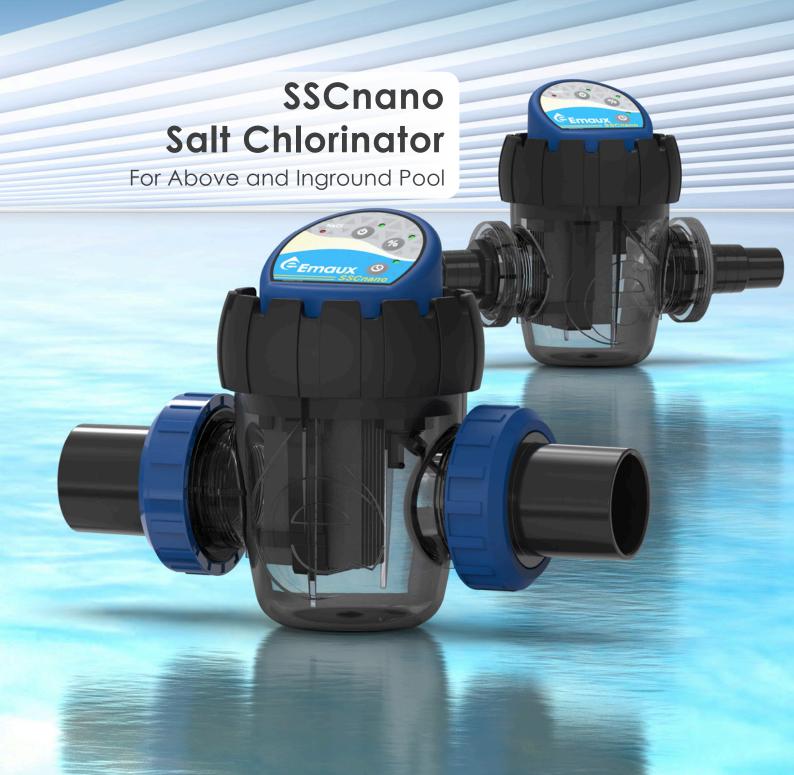

# PURE CHLORINE & \_\_\_\_\_ EASY OPERATION

# COMPACT AND SIMPLE INSTALLATION

Emaux SSCnano is simple to install, with basic plumbing and electrical connections, you can have the system up and running in no time. It is compact and easily fits for pool and spa. Compact design makes it can easily fit into tight spaces without compromising its functionality. The control

is designed to be user-friendly, making it easy to set up and operate, allows you to adjust the chlorine production according to your specific needs. You can tailor the chlorine output to maintain the desired sanitization level for your pool or spa.