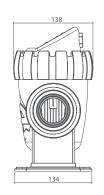

# COMPACT AND SIMPLE INSTALLATION

Emaux SSCnano is simple to install, with basic plumbing and electrical connections, you can have the system up and running in no time. It is compact and easily fits for pool and spa. Compact design makes it can easily fit into tight spaces without compromising its functionality. The control

is designed to be user-friendly, making it easy to set up and operate, allows you to adjust the chlorine production according to your specific needs. You can tailor the chlorine output to maintain the desired sanitization level for your pool or spa.

#### **Product feature:**

- ON/OFF operation
- Water flow switch
- Auto self cleaning reverse polarity

- Temperature sensor
- Long cell life

3 installation methods:

Vertical Installation

Flexi hose connector Installation