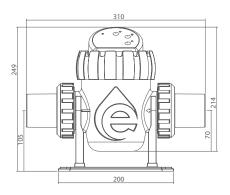

# COMPACT AND SIMPLE INSTALLATION

Emaux SSCnano is simple to install, with basic plumbing and electrical connections, you can have the system up and running in no time. It is compact and easily fits for pool and spa. Compact design makes it can easily fit into tight spaces without compromising its functionality. The control

is designed to be user-friendly, making it easy to set up and operate, allows you to adjust the chlorine production according to your specific needs. You can tailor the chlorine output to maintain the desired sanitization level for your pool or spa.

#### **Product feature:**

- ON/OFF operation
- Water flow switch
- Auto self cleaning reverse polarity

- Temperature sensor
- Long cell life

3 installation methods:

Vertical Installation

Flexi hose connector Installation