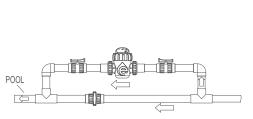

# COMPACT AND SIMPLE INSTALLATION

Emaux SSCnano is simple to install, with basic plumbing and electrical connections, you can have the system up and running in no time. It is compact and easily fits for pool and spa. Compact design makes it can easily fit into tight spaces without compromising its functionality. The control

is designed to be user-friendly, making it easy to set up and operate, allows you to adjust the chlorine production according to your specific needs. You can tailor the chlorine output to maintain the desired sanitization level for your pool or spa.

#### **Product feature:**

- ON/OFF operation
- Water flow switch
- Auto self cleaning reverse polarity

- Temperature sensor
- Long cell life

3 installation methods:

Vertical Installation

Flexi hose connector Installation