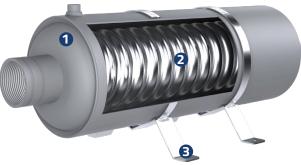

# PRODUCT FEATURE

- 1. Titanium casing (Ø133x1.5mm)
- 2. Titanium spiral tubes for heat transfer
- 3. SS AISI-316 stainless steel base
- 4. Suitable for pools up to 300m<sup>3</sup>
- 5. 28kW to 75kW availability
- 6. Horizontal installation