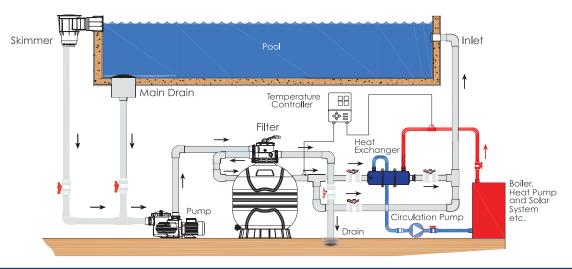

--|----------------------------|---------|---------|---------|---------|-----------|-----------|---------|---------|---------|
| 9170203 | HST28 | 28       | 100                | 2.2          | 20                        | 300                        | Ф133    | 79.6    | 95      | 470     | 1"        | 1.5"      | 160     | Ф6      | 183     |
| 9170204 | HST40 | 40       | 135                | 2.3          | 40                        | 300                        | Ф133    | 79.6    | 108     | 510     | 1"        | 1.5"      | 160     | Ф6      | 183     |
| 9170205 | HST75 | 75       | 260                | 3.7          | 45                        | 300                        | Ф133    | 79.6    | 108     | 754     | 1"        | 1.5"      | 160     | Ф6      | 183     |

### Installation



# **EMAUX WATER TECHNOLOGY CO., LTD**

ADDRESS: 2/F, Lockhart Centre,

No. 301-307 Lockhart Road, Wanchai, Hong Kong

PHONE +852 2832 9880 www.emauxgroup.com

# **Pool & Spa Equipment**



## Available from: