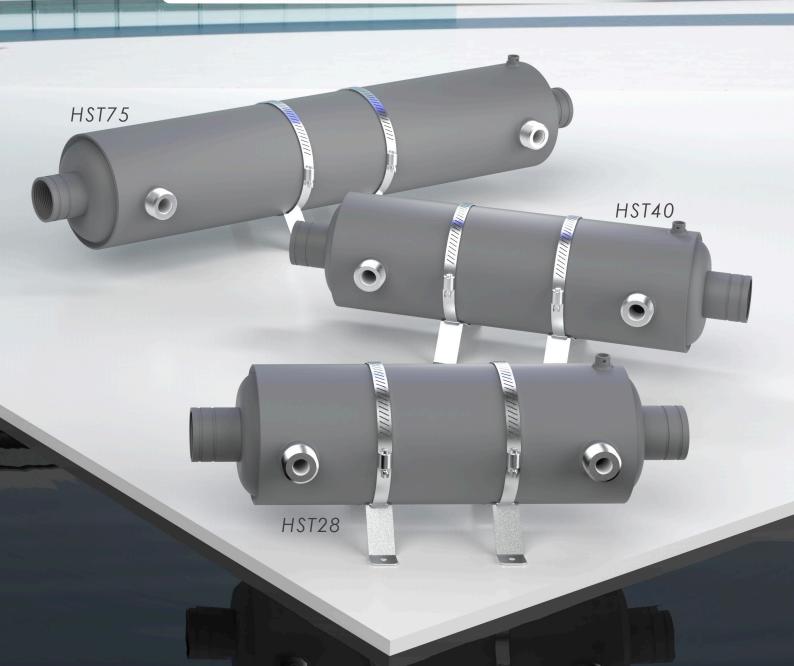

# RELIABILITY MEETS INNOVATION HST SERIES HEAT EXCHANGER

Connects to different kinds of boilers, heat pumps and solar panel systems

# PRODUCT FEATURE

- 1. Titanium casing (Ø133x1.5mm)
- 2. Titanium spiral tubes for heat transfer
- 3. SS AISI-316 stainless steel base
- 4. Suitable for pools up to 300m<sup>3</sup>
- 5. 28kW to 75kW availability
- 6. Horizontal installation