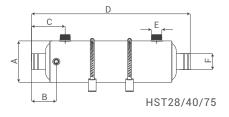

### **Product Dimensions and Technical Information**

# **Testing Pressure**

Pool Water Circuit: 5 Bar Hot Water Circuit: 30 Bar

| Code    | Model | Ca<br>kw | pacity<br>  kBtu/h | Weight<br>kg | Hot Water<br>Flow (I/min) | Pool Water<br>Flow (I/min) | A<br>mm | B<br>mm | C<br>mm | D<br>mm | E<br>inch | F<br>inch | G<br>mm | H<br>mm | l<br>mm |
|---------|-------|----------|--------------------|--------------|---------------------------|----------------------------|---------|---------|---------|---------|-----------|-----------|---------|---------|---------|
| 9170203 | HST28 | 28       | 100                | 2.2          | 20                        | 300                        | Ф133    | 79.6    | 95      | 470     | 1"        | 1.5"      | 160     | Ф6      | 183     |
| 9170204 | HST40 | 40       | 135                | 2.3          | 40                        | 300                        | Ф133    | 79.6    | 108     | 510     | 1"        | 1.5"      | 160     | Ф6      | 183     |
| 9170205 | HST75 | 75       | 260                | 3.7          | 45                        | 300                        | Ф133    | 79.6    | 108     | 754     | 1"        | 1.5"      | 160     | Ф6      | 183     |