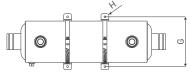

nhances heat distribution, ensuring the system is both efficient and energy-saving. Known for its impressive output and superior heat transfer capabilities, this series is versatile for multiple applications. Each model is designed for straightforward installation and compatibility with various systems, including boilers, heat pumps, and solar panel setups. The Emaux HST series stands out for its reliability and performance, providing effective thermal management across diverse environments.

# PRODUCT FEATURE

- 1. Titanium casing (Ø133x1.5mm)
- 2. Titanium spiral tubes for heat transfer
- 3. SS AISI-316 stainless steel base
- 4. Suitable for pools up to 300m<sup>3</sup>
- 5. 28kW to 75kW availability
- 6. Horizontal installation



### **Product Dimensions and Technical Information**







# **Testing Pressure**

Pool Water Circuit: 5 Bar Hot Water Circuit: 30 Bar

| Code    | Model | Ca<br>kw | pacity<br>  kBtu/h | Weight<br>kg | Hot Water<br>Flow (I/min) | Pool Water<br>Flow (I/min) | A<br>mm | B<br>mm | C<br>mm | D<br>mm | E<br>inch | F<br>inch | G<br>mm | H<br>mm | l<br>mm |
|---------|-------|----------|--------------------|--------------|---------------------------|----------------------------|---------|---------|---------|---------|-----------|-----------|---------|---------|---------|
| 9170203 | HST28 | 28       | 100                | 2.2          | 20                        | 300                        | Ф133    | 79.6    | 95      | 470     | 1"        | 1.5"      | 160     | Ф6      | 183     |
| 9170204 | HST40 | 40       | 135                | 2.3