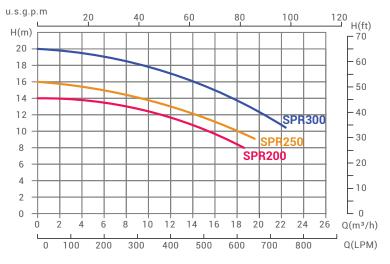

#### **Product Dimensions and Technical Information**

| Code    | Model  | Qmax<br>LPM [GPM] | Hmax<br>(m) | Power           | Input Po<br>kW [I |      | Current<br>(A) | Connection size<br>mm [Inch] | Weight<br>(kg) |
|---------|--------|-------------------|-------------|-----------------|-------------------|------|----------------|------------------------------|----------------|
| 9022501 | SPR200 | 620 [164]         | 14          | 220V-240V, 50Hz | 1.5               | [2]  | 7              | 60.3 or 63                   | 15.3           |
| 9022502 | SPR250 | 670 [177]         | 16          | 220V-240V, 50Hz | 1.85 [2           | 2.5] | 9              | 60.3 or 63                   | 16.3           |
| 9022503 | SPR300 | 730 [193]         | 18          | 220V-240V, 50Hz | 2.2               | [3]  | 10             | 60.3 or 63                   | 18             |