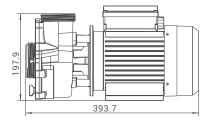

#### **Product Dimensions and Technical Information**

| Code    | Model  | Qmax<br>LPM [GPM] | Hmax<br>(m) | Power           | Input Po<br>kW [I |      | Current<br>(A) | Connection size<br>mm [Inch] | Weight<br>(kg) |
|---------|--------|-------------------|-------------|-----------------|-------------------|------|----------------|------------------------------|----------------|
| 9022501 | SPR200 | 620 [164]         | 14          | 220V-240V, 50Hz | 1.5               | [2]  | 7              | 60.3 or 63                   | 15.3           |
| 9022502 | SPR250 | 670 [177]         | 16          | 220V-240V, 50Hz | 1.85 [2           | 2.5] | 9              | 60.3 or 63                   | 16.3           |
| 9022503 | SPR300 | 730 [193]         | 18          | 220V-240V, 50Hz | 2.2               | [3]  | 10             | 60.3 or 63                   | 18             |