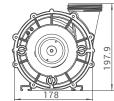

#### **Product Dimensions and Technical Information**

| Code    | Model  | Qmax<br>LPM [GPM] | Hmax<br>(m) | Power           | Input Po<br>kW [I |      | Current<br>(A) | Connection size<br>mm [Inch] | Weight<br>(kg) |
|---------|--------|-------------------|-------------|-----------------|-------------------|------|----------------|------------------------------|----------------|
| 9022501 | SPR200 | 620 [164]         | 14          | 220V-240V, 50Hz | 1.5               | [2]  | 7              | 60.3 or 63                   | 15.3           |
| 9022502 | SPR250 | 670 [177]         | 16          | 220V-240V, 50Hz | 1.85 [2           | 2.5] | 9              | 60.3 or 63                   | 16.3           |
| 9022503 | SPR300 | 730 [193]         | 18          | 220V-240V, 50Hz | 2.2               | [3]  | 10             | 60.3 or 63                   | 18             |