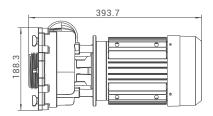

#### **Product Dimensions and Technical Information**

| Code    | Model  | Qmax<br>LPM [GPM] | Hmax<br>(m) | Power           | Input Po<br>kW [I |      | Current<br>(A) | Connection size<br>mm [Inch] | Weight<br>(kg) |
|---------|--------|-------------------|-------------|-----------------|-------------------|------|----------------|------------------------------|----------------|
| 9022501 | SPR200 | 620 [164]         | 14          | 220V-240V, 50Hz | 1.5               | [2]  | 7              | 60.3 or 63                   | 15.3           |
| 9022502 | SPR250 | 670 [177]         | 16          | 220V-240V, 50Hz | 1.85 [2           | 2.5] | 9              | 60.3 or 63                   | 16.3           |
| 9022503 | SPR300 | 730 [193]         | 18          | 220V-240V, 50Hz | 2.2               | [3]  | 10             | 60.3 or 63                   | 18             |