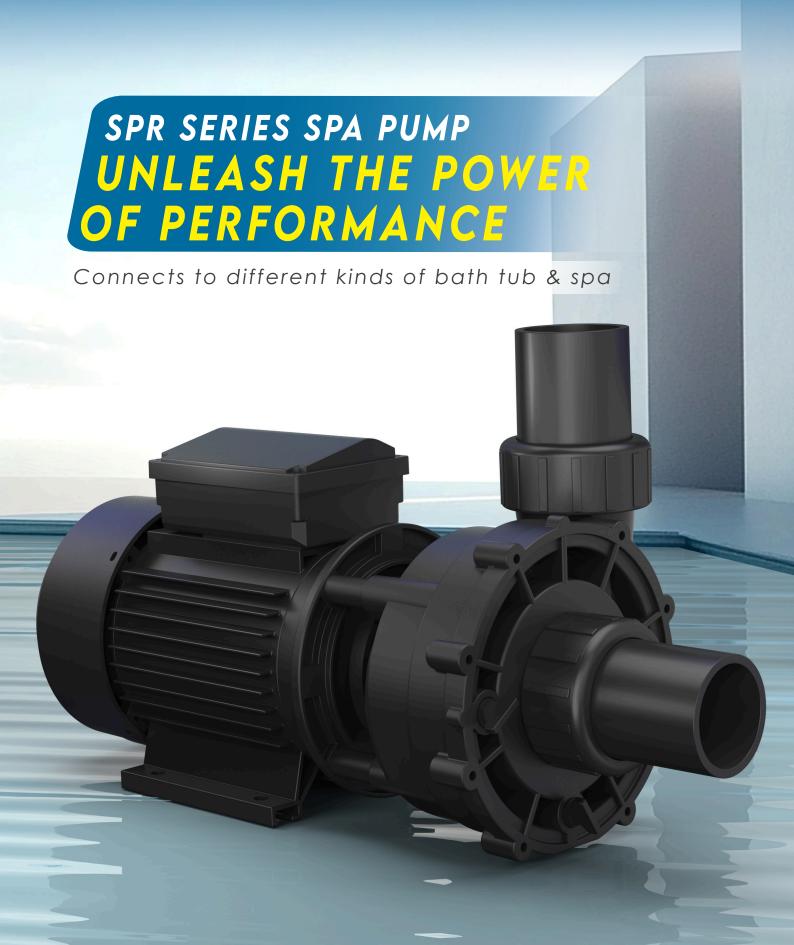

# EFFORTLESS EFFICIENCY & ULTIMATE FUNCTIONALITY

The Emaux SPR Series pump is built for durability and efficiency, constructed with high-quality materials, making it a reliable addition to any spa while providing both functionality and style. Its easy installation process and user-friendly controls allow you to customize your experience effortlessly.

#### PRODUCT FEATURE

- 1. Class insulation: 130(B)
- 2. IPX5 Waterproof standard
- 3. Built-in thermal protection
- 4. 316 stainless steel mechanical seal
- 5. High-temperature designs for up to 50°C