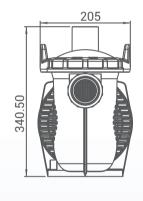

xisting pool systems, offering a convenient upgrade option for pool owners.

## New Connectivity and External Smart Control

## **DOWNLOAD** THE APP











#### **IoT Connection:**

An IoT version can be controlled and monitored over an internet connection, enabling users to manage pool functions remotely. This connectivity allows for real-time adjustments, automated scheduling, and enhanced efficiency in maintaining optimal water quality.



Code

Description

E021616 3C 22AWG 7.62M 4PIN RS485 Modbus Harness Cable

## User-Friendly Smart Control Panel



## **Product feature:**

- Class insulation Class F
- IPX5 Waterproof Standard
- Basket volume 2L

- Self Priming up to 3.5m above water level
- Feasible union design for both imperial and metric standard

### **Product Dimensions**





## **Technical Information**

### Model: SPV 125



#### Model: SPV 165



| Code    | Model   | Power               | Connection size                        | Weight | Input Power | Housepower | RPM      |
|---------|---------|---------------------|----------------------------------------|--------|-------------|------------|----------|
| 9023308 | SPV 125 | 220V-240V,50Hz/60Hz | 1.5"ID / 50mm ID,<br>2.0" OD / 63mm OD | 18 Kg  | 1.1 kW      | 1.25 hp    | 800-3400 |
| 9023309 | SPV 165 | 220V-240V,50Hz/60Hz | 1.5"ID / 50mm ID,<br>2.0" OD / 63mm OD | 18 Kg  | 1.5 kW      | 1.65 hp    | 800-3400 |





**EMAUX WATER TECHNOLOGY CO., LTD** 

ADDRESS: 2/F, Lockhart Centre, No. 301-307 Lockhart Road,

Wanchai, HK

PHONE +852 2832 9880

www.emauxgroup.com



YOUR PREMIER SUPPLIER

ALL SPECIFI