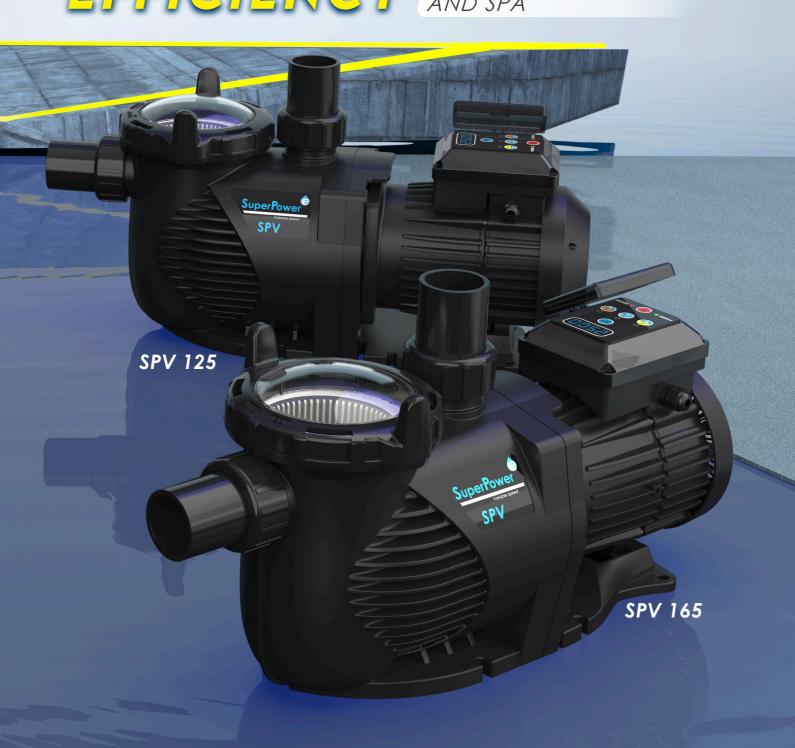

# SUPERPUTATER Variable Speed Pump

# EXCEPTIONAL POWER EFFICIENCY FOR RESIDENTIAL POOL AND SPA

## PRODUCTIVE AND DEPENDABLE

The Emaux New SuperPower Variable-Speed Pump features an innovative pump body design paired with a high-performance motor has a high efficiency of up to 86% surpassing industry standards, providing a more efficient and reliable solution for pools and spas. Its noise reduction design and optimizes water flow that delivering for enhanced performance. The New SuperPower Variable-Speed Pump is engineered for easy, hassle-free installation, streamlining the process and saving you time and effort. The new base design makes it ideal for retrofitting into existing pool systems, offering a convenient upgrade option for pool owners.