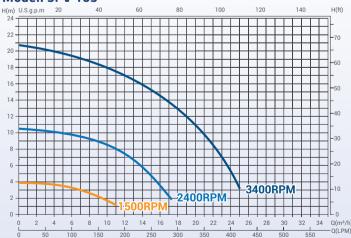

## New Connectivity and External Smart Control

## **DOWNLOAD** THE APP











#### **IoT Connection:**

An IoT version can be controlled and monitored over an internet connection, enabling users to manage pool functions remotely. This connectivity allows for real-time adjustments, automated scheduling, and enhanced efficiency in maintaining optimal water quality.



Code

Description

E021616 3C 22AWG 7.62M 4PIN RS485 Modbus Harness Cable

## User-Friendly Smart Control Panel



## **Product feature:**

- Class insulation Class F
- IPX5 Waterproof Standard
- Basket volume 2L

- Self Priming up to 3.5m above water level
- Feasible union design for both imperial and metric standard

### **Product Dimensions**





## **Technical Information**

### Model: SPV 125



#### Model: SPV 165



| Code    | Model   | Power               | Connection size                        | Weight | Input Power | Housepower | RPM      |
|---------|---------|---------------------|----------------------------------------|--------|-------------|------------|----------|
| 9023308 | SPV 125 | 220V-240V,50Hz/60Hz | 1.5"ID / 50mm ID,<br>2.0" OD / 63mm OD | 18 Kg  | 1.1 kW      | 1.25 hp    | 800-3400 |
| 9023309 | SPV 165 | 220V-240V,50Hz/60Hz | 1.5"ID / 50mm ID,<br>2.0" OD / 63mm OD | 18 Kg  | 1.5 kW      | 1.65 hp    | 800-3400 |





**EMAUX WATER TECHNOLOGY CO., LTD** 

ADDRESS: 2/F, Lockhart Centre, No. 301-307 Lockhart Road,

Wanchai, HK

PHONE +852 2832 9880

www.emauxgroup.com



YOUR PREMIER SUPPLIER

ALL SPECIFICATIONS ARE SUBJECT TO CHANGE WITHOUT NOTICE © EMAUX WATER TECHNOLOGY CO., LT