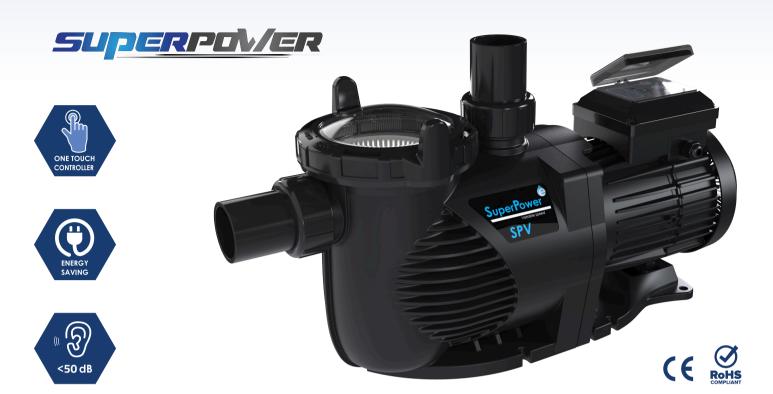

## PRODUCTIVE AND DEPENDABLE

The Emaux New SuperPower Variable-Speed Pump features an innovative pump body design paired with a high-performance motor has a high efficiency of up to 86% surpassing industry standards, providing a more efficient and reliable solution for pools and spas. Its noise reduction design and optimizes water flow that delivering for enhanced performance. The New SuperPower Variable-Speed Pump is engineered for easy, hassle-free installation, streamlining the process and saving you time and effort. The new base design makes it ideal for retrofitting into existing pool systems, offering a convenient upgrade option for pool owners.

## User-Friendly Smart Control Panel

## **Product feature:**

- Class insulation Class F
- IPX5 Waterproof Standard
- Basket volume 2L

- Self Priming up to 3.5m above water level
- Feasible union design for both imperial and metric standard