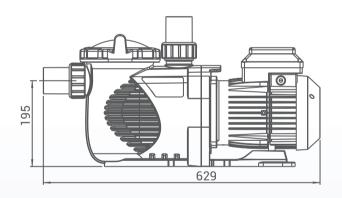

### **Product Dimensions**

#### Model: SPV 165

| Code    | Model   | Power               | Connection size                        | Weight | Input Power | Housepower | RPM      |
|---------|---------|---------------------|----------------------------------------|--------|-------------|------------|----------|
| 9023308 | SPV 125 | 220V-240V,50Hz/60Hz | 1.5"ID / 50mm ID,<br>2.0" OD / 63mm OD | 18 Kg  | 1.1 kW      | 1.25 hp    | 800-3400 |
| 9023309 | SPV 165 | 220V-240V,50Hz/60Hz | 1.5"ID / 50mm ID,<br>2.0" OD / 63mm OD | 18 Kg  | 1.5 kW      | 1.65 hp    | 800-3400 |