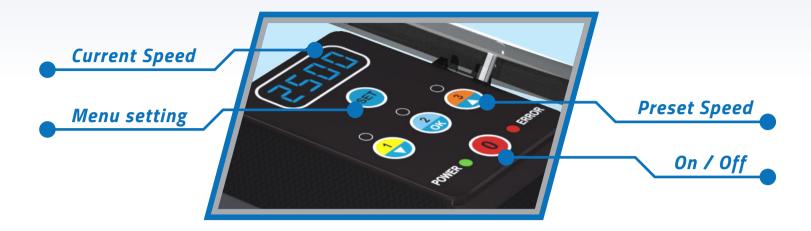

ering for enhanced performance. The New SuperPower Variable-Speed Pump is engineered for easy, hassle-free installation, streamlining the process and saving you time and effort. The new base design makes it ideal for retrofitting into existing pool systems, offering a convenient upgrade option for pool owners.

## New Connectivity and External Smart Control

## **DOWNLOAD** THE APP











#### **IoT Connection:**

An IoT version can be controlled and monitored over an internet connection, enabling users to manage pool functions remotely. This connectivity allows for real-time adjustments, automated scheduling, and enhanced efficiency in maintaining optimal water quality.



Code

Description

E021616 3C 22AWG 7.62M 4PIN RS485 Modbus Harness Cable

## User-Friendly Smart Control Panel



## **Product feature:**

- Class insulation Class F
- IPX5 Waterproof Standard
- Basket volume 2L

- Self Priming up to 3.5m above water level
- Feasible union design for both imperial and metric standard

### **Product Dimensions**





## **Technical Information**

### Model: SPV 125



#### Model: SPV 165



| Code    | Model   | Power               | Connection size                        | Weight | Input Power | Housepower | RPM      |
|---------|---------|---------------------|----------------------------------------|--------|-------------|------------|----------|
| 9023308 | SPV 125 | 220V-240V,50Hz/60Hz | 1.5"ID / 50mm ID,<br>2.0" OD / 63mm OD | 18 Kg  | 1.1 kW      | 1.25 hp    | 800-3400 |
| 9023309 | SPV 165 | 220V-240V,50Hz/60Hz | 1.5"ID / 50mm ID,<br>2.0" OD / 63mm OD | 18 K