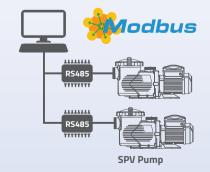

## New Connectivity and External Smart Control

#### **IoT Connection:**

An IoT version can be controlled and monitored over an internet connection, enabling users to manage pool functions remotely. This connectivity allows for real-time adjustments, automated scheduling, and enhanced efficiency in maintaining optimal water quality.