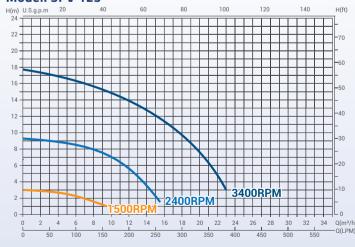

tion for pool owners.

## New Connectivity and External Smart Control

## **DOWNLOAD** THE APP











#### **IoT Connection:**

An IoT version can be controlled and monitored over an internet connection, enabling users to manage pool functions remotely. This connectivity allows for real-time adjustments, automated scheduling, and enhanced efficiency in maintaining optimal water quality.



Code

Description

E021616 3C 22AWG 7.62M 4PIN RS485 Modbus Harness Cable

## User-Friendly Smart Control Panel



## **Product feature:**

- Class insulation Class F
- IPX5 Waterproof Standard
- Basket volume 2L

- Self Priming up to 3.5m above water level
- Feasible union design for both imperial and metric standard

### **Product Dimensions**





## **Technical Information**

### Model: SPV 125



#### Model: SPV 165



| Code    | Model   | Power               | Connection size                        | Weight | Input Power | Housepower | RPM      |
|---------|---------|---------------------|----------------------------------------|--------|-------------|------------|----------|
| 9023308 | SPV 125 | 220V-240V,50Hz/60Hz | 1.5"ID / 50mm ID,<br>2.0" OD / 63mm OD | 18 Kg  | 1.1 kW      | 1.25 hp    | 800-3400 |
| 9023309 | SPV 165 | 220V-240V,50Hz/60Hz | 1.5"ID / 50mm ID,<br>2.0" OD / 63mm OD | 18 Kg  | 1.5 kW      | 1.65 hp    | 800-3400 |





**EMAUX WATER TECHNOLOGY CO., LTD** 

ADDRESS: 2/F, Lockhart Centre, No. 301-307 Lockhart Road,

Wanchai, HK

PHONE +852 2832 9880

www.emauxgroup.com



YOUR PREMIER SUPPLIER

ALL SPECIFICATIONS ARE SUBJECT TO CHANGE WITHOUT NOTICE © EMAUX W