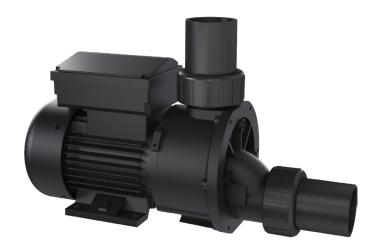

# WBR SERIES SPA PUMP ENGINEERED FOR OPTIMAL PERFORMANCE

Connects to different kinds of bath tub & spa

WBR075

WBR200

WBR035

## EFFICIENT PERFORMANCE & SUPERIOR RELIABILITY

The Emaux WBR Series Spa Pump is designed for durability and efficiency, crafted from high-quality materials to ensure reliability in any spa setting. This pump not only offers exceptional functionality but also adds a touch of style to your setup. With a straightforward installation process and intuitive controls, you can easily customize your experience to suit your needs.

#### PRODUCT FEATURE

- 1. Class insulation: 130(B)
- 2. IPX5 Waterproof standard
- 3. Built-in thermal protection
- 4. 316 stainless steel mechanical seal
- 5. High-temperature designs for up to 50°C

WBR035-050