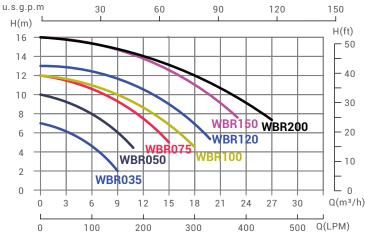

WBR075-150

78

348.6

| Code    | Model  |     | nax<br>[GPM] | Hmax<br>(m) | Power           | Input Power<br>kW [HP] | Current<br>(A) | Connection size<br>mm [Inch] | Weight<br>(kg) |
|---------|--------|-----|--------------|-------------|-----------------|------------------------|----------------|------------------------------|----------------|
| 9024501 | WBR035 | 150 | [40]         | 7.5         | 220V-240V, 50Hz | 0.25 [0.35]            | 1.6            | 48.5 or 50                   | 5.1            |
| 9024502 | WBR050 | 180 | [48]         | 10          | 220V-240V, 50Hz | 0.37 [0.5]             | 2              | 48.5 or 50                   | 5.9            |
| 9024503 | WBR075 | 250 | [66]         | 12          | 220V-240V, 50Hz | 0.55 [0.75]            | 3.2            | 48.5 or 50                   | 7.9            |
| 9024504 | WBR100 | 300 | [79]         | 12          | 220V-240V, 50Hz | 0.75 [1]               | 3.8            | 48.5 or 50                   | 8.6            |
| 9024505 | WBR120 | 335 | [88]         | 13          | 220V-240V, 50Hz | 0.9 [1.2]              | 4.6            | 48.5 or 50                   | 9.1            |
| 9024506 | WBR150 | 380 | [100]        | 16          | 220V-240V, 50Hz | 1.1 [1.5]              | 5.8            | 48.5 or 50                   | 11.5           |
| 9024507 | WBR200 | 450 | [119]        | 16          | 220V-240V, 50Hz | 1.5 [2]                | 7              | 48.5 or 50                   | 13             |