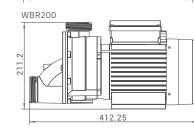

**Product Dimensions and Technical Information** 

WBR075-150

78

348.6

| Code    | Model  |     | nax<br>[GPM] | Hmax<br>(m) | Power           | Input Power<br>kW [HP] | Current<br>(A) | Connection size<br>mm [Inch] | Weight<br>(kg) |
|---------|--------|-----|--------------|-------------|-----------------|------------------------|----------------|------------------------------|----------------|
| 9024501 | WBR035 | 150 | [40]         | 7.5         | 220V-240V, 50Hz | 0.25 [0.35]            | 1.6            | 48.5 or 50                   | 5.1            |
| 9024502 | WBR050 | 180 | [48]         | 10          | 220V-240V, 50Hz | 0.37 [0.5]             | 2              | 48.5 or 50                   | 5.9            |
| 9024503 | WBR075 | 250 | [66]         | 12          | 220V-240V, 50Hz | 0.55 [0.75]            | 3.2            | 48.5 or 50                   | 7.9            |
| 9024504 | WBR100 | 300 | [79]         | 12          | 220V-240V, 50Hz | 0.75 [1]               | 3.8            | 48.5 or 50                   | 8.6            |
| 9024505 | WBR120 | 335 | [88]         | 13          | 220V-240V, 50Hz | 0.9 [1.2]              | 4.6            | 48.5 or 50                   | 9.1            |
| 9024506 | WBR150 | 380 | [100]        | 16          | 220V-240V, 50Hz | 1.1 [1.5]              | 5.8            | 48.5 or 50                   | 11.5           |
| 9024507 | WBR200 | 450 | [119]        | 16          | 220V-240V, 50Hz | 1.5 [2]                | 7              | 48.5 or 50                   | 13             |