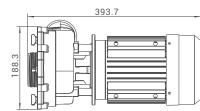

#### **Product Dimensions and Technical Information**

| Code    | Model  | Qmax<br>LPM [GPM] | Hmax<br>(m) | Voltage (V)     | Input Power<br>W [HP] | Current<br>(A) | Connection size | Weight<br>(kg) |
|---------|--------|-------------------|-------------|-----------------|-----------------------|----------------|-----------------|----------------|
| 9022501 | SPR200 | 620 [164]         | 14          | 220V-240V, 50Hz | 1.5 [2]               | 7              | 63mm or 2"      | 15.3           |
| 9022502 | SPR250 | 670 [177]         | 16          | 220V-240V, 50Hz | 1.85 [2.5]            | 9              | 63mm or 2"      | 16.3           |
| 9022503 | SPR300 | 730 [193]         | 18          | 220V-240V, 50Hz | 2.2 [3]               | 10             | 63mm or 2"      | 18             |