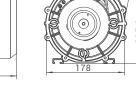

#### **Product Dimensions and Technical Information**

| Code    | Model  | Qmax<br>LPM [GPM] | Hmax<br>(m) | Voltage (V)     | Input Power<br>W [HP] | Current<br>(A) | Connection size | Weight<br>(kg) |
|---------|--------|-------------------|-------------|-----------------|-----------------------|----------------|-----------------|----------------|
| 9022501 | SPR200 | 620 [164]         | 14          | 220V-240V, 50Hz | 1.5 [2]               | 7              | 63mm or 2"      | 15.3           |
| 9022502 | SPR250 | 670 [177]         | 16          | 220V-240V, 50Hz | 1.85 [2.5]            | 9              | 63mm or 2"      | 16.3           |
| 9022503 | SPR300 | 730 [193]         | 18          | 220V-240V, 50Hz | 2.2 [3]               | 10             | 63mm or 2"      | 18             |