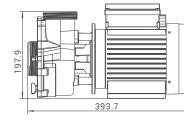

#### **Product Dimensions and Technical Information**

| Code    | Model  | Qmax<br>LPM [GPM] | Hmax<br>(m) | Voltage (V)     | Input Power<br>W [HP] | Current<br>(A) | Connection size | Weight<br>(kg) |
|---------|--------|-------------------|-------------|-----------------|-----------------------|----------------|-----------------|----------------|
| 9022501 | SPR200 | 620 [164]         | 14          | 220V-240V, 50Hz | 1.5 [2]               | 7              | 63mm or 2"      | 15.3           |
| 9022502 | SPR250 | 670 [177]         | 16          | 220V-240V, 50Hz | 1.85 [2.5]            | 9              | 63mm or 2"      | 16.3           |
| 9022503 | SPR300 | 730 [193]         | 18          | 220V-240V, 50Hz | 2.2 [3]               | 10             | 63mm or 2"      | 18             |