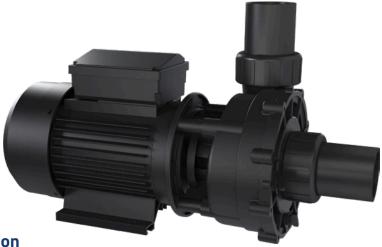

# SPR SERIES SPA PUMP UNLEASH THE POWER OF PERFORMANCE

Connects to different kinds of bath tub & spa

## EFFORTLESS EFFICIENCY & ULTIMATE FUNCTIONALITY

The Emaux SPR Series pump is built for durability and efficiency, constructed with high-quality materials, making it a reliable addition to any spa while providing both functionality and style. Its easy installation process and user-friendly controls allow you to customize your experience effortlessly.

#### PRODUCT FEATURE

- 1. Motor insulation rated Class B
- 2. IPX5 waterproof standard
- 3. Built-in thermal protection
- 4. 316 stainless steel mechanical seal
- 5. High-temperature designs suitable for up to 50°C