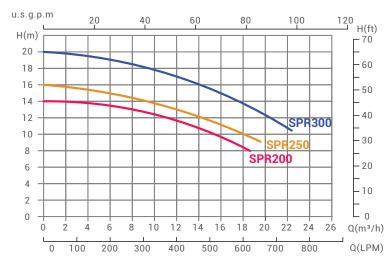

#### **Product Dimensions and Technical Information**

| Code    | Model  | Qmax<br>LPM [GPM] | Hmax<br>(m) | Voltage (V)     | Input Power<br>W [HP] | Current<br>(A) | Connection size | Weight<br>(kg) |
|---------|--------|-------------------|-------------|-----------------|-----------------------|----------------|-----------------|----------------|
| 9022501 | SPR200 | 620 [164]         | 14          | 220V-240V, 50Hz | 1.5 [2]               | 7              | 63mm or 2"      | 15.3           |
| 9022502 | SPR250 | 670 [177]         | 16          | 220V-240V, 50Hz | 1.85 [2.5]            | 9              | 63mm or 2"      | 16.3           |
| 9022503 | SPR300 | 730 [193]         | 18          | 220V-240V, 50Hz | 2.2 [3]               | 10             | 63mm or 2"      | 18             |