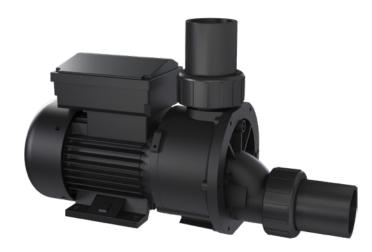

# WBR SERIES SPA PUMP ENGINEERED FOR OPTIMAL PERFORMANCE

Connects to different kinds of bath tub & spa

WBR075

WBR200

WBR035

## EFFICIENT PERFORMANCE & SUPERIOR RELIABILITY

The Emaux WBR Series Spa Pump is designed for durability and efficiency, crafted from high-quality materials to ensure reliability in any spa setting. This pump not only offers exceptional functionality but also adds a touch of style to your setup. With a straightforward installation process and intuitive controls, you can easily customize your experience to suit your needs.

#### PRODUCT FEATURE

- 1. Motor insulation rated Class B
- 2. IPX5 waterproof standard
- 3. Built-in thermal protection
- 4. 316 stainless steel mechanical seal
- 5. High-temperature designs suitable for up to 50°C