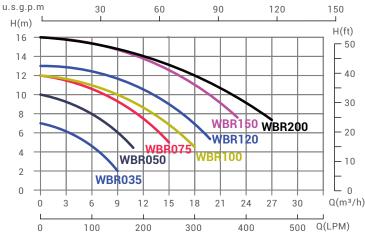

WBR035-050

WBR075-150

78

348.6

| Code    | Model  |     | max<br>[GPM] | Hmax<br>(m) | Voltage (V)     | Input Power<br>W [HP] | Current<br>(A) | Connection size | Weight<br>(kg) |
|---------|--------|-----|--------------|-------------|-----------------|-----------------------|----------------|-----------------|----------------|
| 9024501 | WBR035 | 150 | [40]         | 7.5         | 220V-240V, 50Hz | 0.25 [0.35]           | 1.6            | 50 or 1½"       | 5.1            |
| 9024502 | WBR050 | 180 | [48]         | 10          | 220V-240V, 50Hz | 0.37 [0.5]            | 2              | 50 or 1½"       | 5.9            |
| 9024503 | WBR075 | 250 | [66]         | 12          | 220V-240V, 50Hz | 0.55 [0.75]           | 3.2            | 50 or 1½"       | 7.9            |
| 9024504 | WBR100 | 300 | [79]         | 12          | 220V-240V, 50Hz | 0.75 [1]              | 3.8            | 50 or 1½"       | 8.6            |
| 9024505 | WBR120 | 335 | [88]         | 13          | 220V-240V, 50Hz | 0.9 [1.2]             | 4.6            | 50 or 1½"       | 9.1            |
| 9024506 | WBR150 | 380 | [100]        | 16          | 220V-240V, 50Hz | 1.1 [1.5]             | 5.8            | 50 or 1½"       | 11.5           |
| 9024507 | WBR200 | 450 | [119]        | 16          | 220V-240V, 50Hz | 1.5 [2]               | 7              | 50 or 1½"       | 13             |