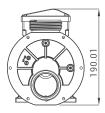

**Product Dimensions and Technical Information** 

WBR035-050

WBR075-150

78

348.6

| Code    | Model  |     | max<br>[GPM] | Hmax<br>(m) | Voltage (V)     | Input Power<br>W [HP] | Current<br>(A) | Connection size | Weight<br>(kg) |
|---------|--------|-----|--------------|-------------|-----------------|-----------------------|----------------|-----------------|----------------|
| 9024501 | WBR035 | 150 | [40]         | 7.5         | 220V-240V, 50Hz | 0.25 [0.35]           | 1.6            | 50 or 1½"       | 5.1            |
| 9024502 | WBR050 | 180 | [48]         | 10          | 220V-240V, 50Hz | 0.37 [0.5]            | 2              | 50 or 1½"       | 5.9            |
| 9024503 | WBR075 | 250 | [66]         | 12          | 220V-240V, 50Hz | 0.55 [0.75]           | 3.2            | 50 or 1½"       | 7.9            |
| 9024504 | WBR100 | 300 | [79]         | 12          | 220V-240V, 50Hz | 0.75 [1]              | 3.8            | 50 or 1½"       | 8.6            |
| 9024505 | WBR120 | 335 | [88]         | 13          | 220V-240V, 50Hz | 0.9 [1.2]             | 4.6            | 50 or 1½"       | 9.1            |
| 9024506 | WBR150 | 380 | [100]        | 16          | 220V-240V, 50Hz | 1.1 [1.5]             | 5.8            | 50 or 1½"       | 11.5           |
| 9024507 | WBR200 | 450 | [119]        | 16          | 220V-240V, 50Hz | 1.5 [2]               | 7              | 50 or 1½"       | 13             |