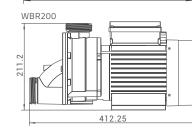

**Product Dimensions and Technical Information** 

WBR035-050

WBR075-150

78

348.6

| Code    | Model  |     | max<br>[GPM] | Hmax<br>(m) | Voltage (V)     | Input Power<br>W [HP] | Current<br>(A) | Connection size | Weight<br>(kg) |
|---------|--------|-----|--------------|-------------|-----------------|-----------------------|----------------|-----------------|----------------|
| 9024501 | WBR035 | 150 | [40]         | 7.5         | 220V-240V, 50Hz | 0.25 [0.35]           | 1.6            | 50 or 1½"       | 5.1            |
| 9024502 | WBR050 | 180 | [48]         | 10          | 220V-240V, 50Hz | 0.37 [0.5]            | 2              | 50 or 1½"       | 5.9            |
| 9024503 | WBR075 | 250 | [66]         | 12          | 220V-240V, 50Hz | 0.55 [0.75]           | 3.2            | 50 or 1½"       | 7.9            |
| 9024504 | WBR100 | 300 | [79]         | 12          | 220V-240V, 50Hz | 0.75 [1]              | 3.8            | 50 or 1½"       | 8.6            |
| 9024505 | WBR120 | 335 | [88]         | 13          | 220V-240V, 50Hz | 0.9 [1.2]             | 4.6            | 50 or 1½"       | 9.1            |
| 9024506 | WBR150 | 380 | [100]        | 16          | 220V-240V, 50Hz | 1.1 [1.5]             | 5.8            | 50 or 1½"       | 11.5           |
| 9024507 | WBR200 | 450 | [119]        | 16          | 220V-240V, 50Hz | 1.5 [2]               | 7              | 50 or 1½"       | 13             |