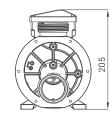

**Product Dimensions and Technical Information** 

WBR035-050

WBR075-150

78

348.6

| Code    | Model  |     | max<br>[GPM] | Hmax<br>(m) | Voltage (V)     | Input Power<br>W [HP] | Current<br>(A) | Connection size | Weight<br>(kg) |
|---------|--------|-----|--------------|-------------|-----------------|-----------------------|----------------|-----------------|----------------|
| 9024501 | WBR035 | 150 | [40]         | 7.5         | 220V-240V, 50Hz | 0.25 [0.35]           | 1.6            | 50 or 1½"       | 5.1            |
| 9024502 | WBR050 | 180 | [48]         | 10          | 220V-240V, 50Hz | 0.37 [0.5]            | 2              | 50 or 1½"       | 5.9            |
| 9024503 | WBR075 | 250 | [66]         | 12          | 220V-240V, 50Hz | 0.55 [0.75]           | 3.2            | 50 or 1½"       | 7.9            |
| 9024504 | WBR100 | 300 | [79]         | 12          | 220V-240V, 50Hz | 0.75 [1]              | 3.8            | 50 or 1½"       | 8.6            |
| 9024505 | WBR120 | 335 | [88]         | 13          | 220V-240V, 50Hz | 0.9 [1.2]             | 4.6            | 50 or 1½"       | 9.1            |
| 9024506 | WBR150 | 380 | [100]        | 16          | 220V-240V, 50Hz | 1.1 [1.5]             | 5.8            | 50 or 1½"       | 11.5           |
| 9024507 | WBR200 | 450 | [119]        | 16          | 220V-240V, 50Hz | 1.5 [2]               | 7              | 50 or 1½"       | 13             |