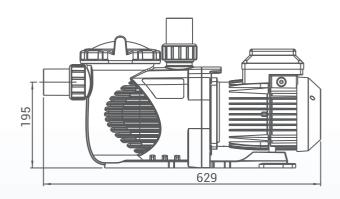

eered for easy, hassle-free installation, streamlining the process and saving you time and effort. The new base design makes it ideal for retrofitting into existing pool systems, offering a convenient upgrade option for pool owners.



#### **IoT Connection:**

An IoT version can be controlled and monitored over an internet connection, enabling users to manage pool functions remotely. This connectivity allows for real-time adjustments, automated scheduling, and enhanced efficiency in maintaining optimal water quality.

# User-Friendly Smart Control Panel



## **Product feature:**

- Class insulation Class F
- IPX5 Waterproof Standard
- Basket volume 2L

- Self Priming up to 3.5m above water level
- Feasible union design for both imperial and metric standard

### **Product Dimensions**





### **Technical Information**





| Code    | Model   | Power                | Connection size                        | Weight | Input Power | Housepower | RPM      | ı |
|---------|---------|----------------------|----------------------------------------|--------|-------------|------------|----------|---|
| 9023308 | SPV 125 | 110V-240V, 50Hz/60Hz | 1.5"ID / 50mm ID,<br>2.0" OD / 63mm OD | 18 Kg  | 1.1 kW      | 1.25 hp    | 800-3400 |   |
| 9023309 | SPV 165 | 110V-240V, 50Hz/60Hz | 1.5"ID / 50mm ID,<br>2.0" OD / 63mm OD | 18 Kg  | 1.5 kW      | 1.65 hp    | 800-3400 |   |





**EMAUX WATER TECHNOLOGY CO., LTD** 

ADDRESS: 2/F, Lockhart Centre, No. 301-307 Lockhart Road,

Wanchai, HK

PHONE +852 2832 9880

www.emauxgroup.com



YOUR PREMIER SUPPLIER

ALL SPECIFICATIONS ARE SUBJECT TO