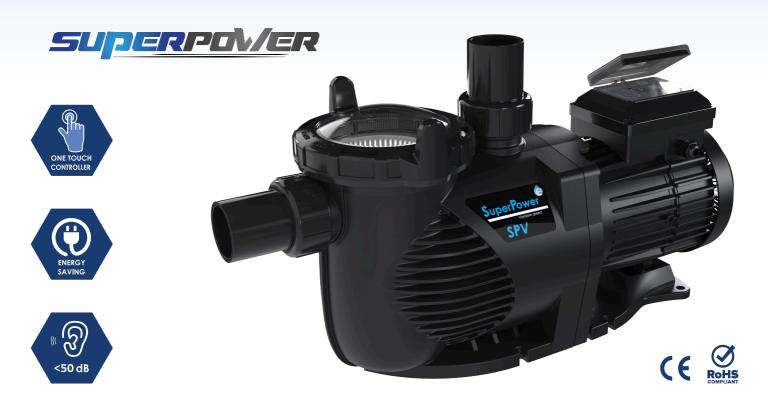

# PRODUCTIVE AND DEPENDABLE

The Emaux New SuperPower Variable-Speed Pump features an innovative pump body design paired with a high-performance motor has a high efficiency of up to 86% surpassing industry standards, providing a more efficient and reliable solution for pools and spas. Its noise reduction design and optimizes water flow that delivering for enhanced performance. The New SuperPower Variable-Speed Pump is engineered for easy, hassle-free installation, streamlining the process and saving you time and effort. The new base design makes it ideal for retrofitting into existing pool systems, offering a convenient upgrade option for pool owners.

## **Product feature:**

- Class insulation Class F
- IPX5 Waterproof Standard
- Basket volume 2L

- Self Priming up to 3.5m above water level
- Feasible union design for both imperial and metric standard