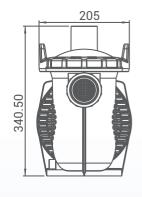

ineered for easy, hassle-free installation, streamlining the process and saving you time and effort. The new base design makes it ideal for retrofitting into existing pool systems, offering a convenient upgrade option for pool owners.



#### **IoT Connection:**

An IoT version can be controlled and monitored over an internet connection, enabling users to manage pool functions remotely. This connectivity allows for real-time adjustments, automated scheduling, and enhanced efficiency in maintaining optimal water quality.

# User-Friendly Smart Control Panel



## **Product feature:**

- Class insulation Class F
- IPX5 Waterproof Standard
- Basket volume 2L

- Self Priming up to 3.5m above water level
- Feasible union design for both imperial and metric standard

### **Product Dimensions**





### **Technical Information**





| Code    | Model   | Power                | Connection size                        | Weight | Input Power | Housepower | RPM      | ı |
|---------|---------|----------------------|----------------------------------------|--------|-------------|------------|----------|---|
| 9023308 | SPV 125 | 110V-240V, 50Hz/60Hz | 1.5"ID / 50mm ID,<br>2.0" OD / 63mm OD | 18 Kg  | 1.1 kW      | 1.25 hp    | 800-3400 |   |
| 9023309 | SPV 165 | 110V-240V, 50Hz/60Hz | 1.5"ID / 50mm ID,<br>2.0" OD / 63mm OD | 18 Kg  | 1.5 kW      | 1.65 hp    | 800-3400 |   |





**EMAUX WATER TECHNOLOGY CO., LTD** 

ADDRESS: 2/F, Lockhart Centre, No. 301-307 Lockhart Road,

Wanchai, HK

PHONE +852 2832 9880

www.emauxgroup.com



YOUR PREMIER SUPPLIER

ALL SPECIFICATIONS ARE SUBJECT