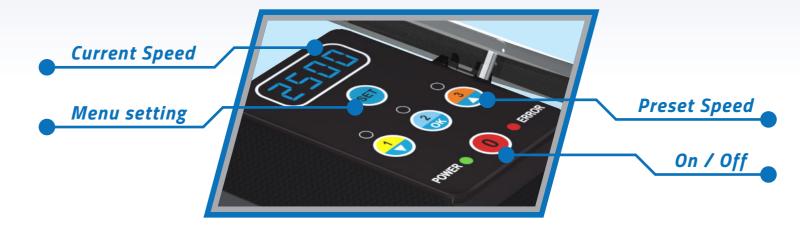

passing industry standards, providing a more efficient and reliable solution for pools and spas. Its noise reduction design and optimizes water flow that delivering for enhanced performance. The New SuperPower Variable-Speed Pump is engineered for easy, hassle-free installation, streamlining the process and saving you time and effort. The new base design makes it ideal for retrofitting into existing pool systems, offering a convenient upgrade option for pool owners.



#### **IoT Connection:**

An IoT version can be controlled and monitored over an internet connection, enabling users to manage pool functions remotely. This connectivity allows for real-time adjustments, automated scheduling, and enhanced efficiency in maintaining optimal water quality.

# User-Friendly Smart Control Panel



## **Product feature:**

- Class insulation Class F
- IPX5 Waterproof Standard
- Basket volume 2L

- Self Priming up to 3.5m above water level
- Feasible union design for both imperial and metric standard

### **Product Dimensions**





### **Technical Information**





| Code    | Model   | Power                | Connection size                        | Weight | Input Power | Housepower | RPM      | ı |
|---------|---------|----------------------|----------------------------------------|--------|-------------|------------|----------|---|
| 9023308 | SPV 125 | 110V-240V, 50Hz/60Hz | 1.5"ID / 50mm ID,<br>2.0" OD / 63mm OD | 18 Kg  | 1.1 kW      | 1.25 hp    | 800-3400 |   |
| 9023309 | SPV 165 | 110V-240V, 50Hz/60Hz | 1.5"ID / 50mm ID,<br>2.0" OD / 63mm OD | 18 Kg  | 1.5 kW      | 1.65