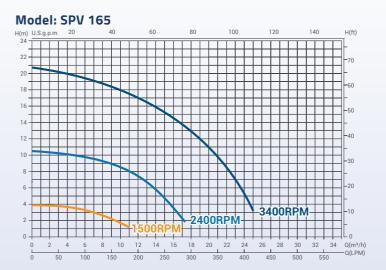

### **Technical Information**

| Code    | Model   | Power                | Connection size                        | Weight | Input Power | Housepower | RPM      | ı |
|---------|---------|----------------------|----------------------------------------|--------|-------------|------------|----------|---|
| 9023308 | SPV 125 | 110V-240V, 50Hz/60Hz | 1.5"ID / 50mm ID,<br>2.0" OD / 63mm OD | 18 Kg  | 1.1 kW      | 1.25 hp    | 800-3400 |   |
| 9023309 | SPV 165 | 110V-240V, 50Hz/60Hz | 1.5"ID / 50mm ID,<br>2.0" OD / 63mm OD | 18 Kg  | 1.5 kW      | 1.65 hp    | 800-3400 |   |