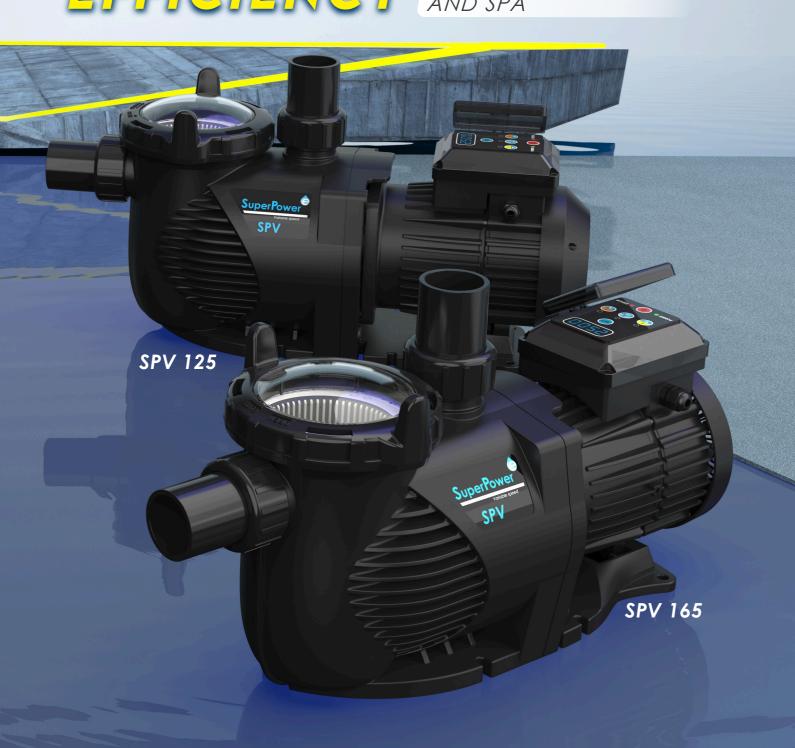

# SUPERPUTATER Variable Speed Pump

# EXCEPTIONAL POWER EFFICIENCY FOR RESIDENTIAL POOL AND SPA

# PRODUCTIVE AND DEPENDABLE

The Emaux New SuperPower Variable-Speed Pump features an innovative pump body design paired with a high-performance motor has a high efficiency of up to 86% surpassing industry standards, providing a more efficient and reliable solution for pools and spas. Its noise reduction design and optimizes water flow that delivering for enhanced performance. The New SuperPower Variable-Speed Pump is engineered for easy, hassle-free installation, streamlining the process and saving you time and effort. The new base design makes it ideal for retrofitting into existing pool systems, offering a convenient upgrade option for pool owners.