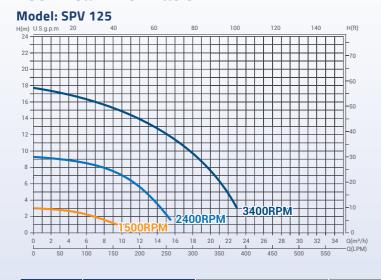

### **Technical Information**

| Code    | Model   | Power                | Connection size                        | Weight | Input Power | Housepower | RPM      | ı |
|---------|---------|----------------------|----------------------------------------|--------|-------------|------------|----------|---|
| 9023308 | SPV 125 | 110V-240V, 50Hz/60Hz | 1.5"ID / 50mm ID,<br>2.0" OD / 63mm OD | 18 Kg  | 1.1 kW      | 1.25 hp    | 800-3400 |   |
| 9023309 | SPV 165 | 110V-240V, 50Hz/60Hz | 1.5"ID / 50mm ID,<br>2.0" OD / 63mm OD | 18 Kg  | 1.5 kW      | 1.65 hp    | 800-3400 |   |