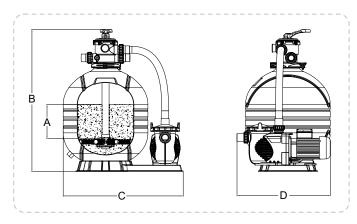

### **Product Information and Dimension**

| Code    | Model           | Filter | Pump   | Sand<br>(kg) | A<br>(mm) | B<br>(mm) | C<br>(mm) | D<br>(mm) | Filter & Pump<br>In/Out Connection |
|---------|-----------------|--------|--------|--------------|-----------|-----------|-----------|-----------|------------------------------------|
| 9070602 | FSM17-6W+SPH075 | MFV17  | SPH075 | 40           | 195       | 816       | 762.5     | 652       | 1.5" / 50 mm                       |
| 9070603 | FSM20-6W+SPH100 | MFV20  | SPH100 | 70           | 225       | 889       | 800       | 652       | 1.5" / 50 mm                       |
| 9070604 | FSM24-6W+SPH150 | MFV24  | SPH150 | 125          | 280       | 980       | 850       | 652       | 1.5" / 50 mm                       |