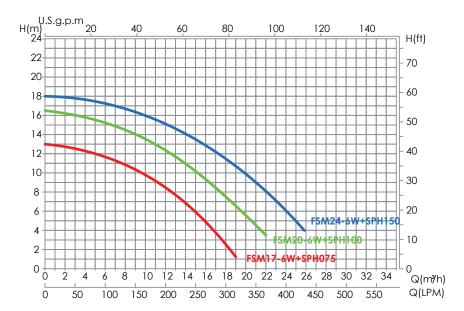

### **Product Information and Dimension**

| Code    | Model           | Filter | Pump   | Sand<br>(kg) | A<br>(mm) | B<br>(mm) | C<br>(mm) | D<br>(mm) | Filter & Pump<br>In/Out Connection |
|---------|-----------------|--------|--------|--------------|-----------|-----------|-----------|-----------|------------------------------------|
| 9070602 | FSM17-6W+SPH075 | MFV17  | SPH075 | 40           | 195       | 816       | 762.5     | 652       | 1.5" / 50 mm                       |
| 9070603 | FSM20-6W+SPH100 | MFV20  | SPH100 | 70           | 225       | 889       | 800       | 652       | 1.5" / 50 mm                       |
| 9070604 | FSM24-6W+SPH150 | MFV24  | SPH150 | 125          | 280       | 980       | 850       | 652       | 1.5" / 50 mm                       |