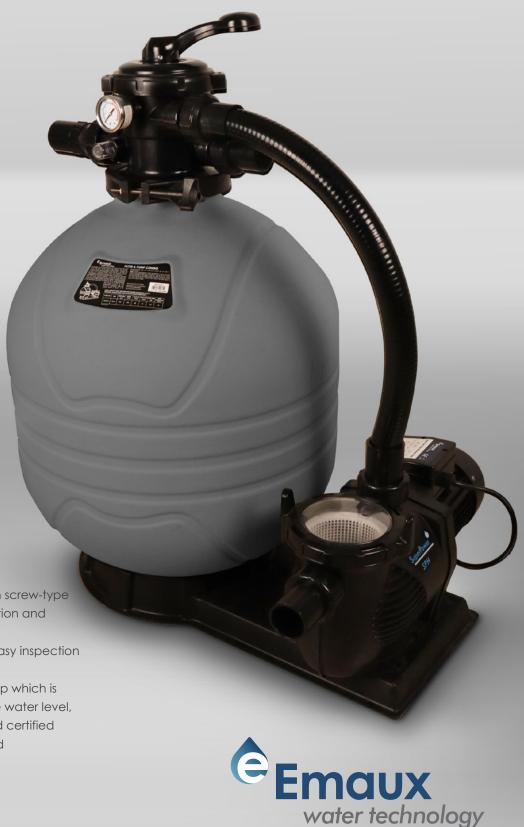

### **Product Features**

- 1. PVC & ABS lateral system
- 2. Unique one-piece clamp with screw-type lock design to simplify installation and allow tool-free servicing
- 3. Oil filled pressure gauge for easy inspection of the operation pressure
- 4. Combine with SPH Series pump which is self-priming up to 3.3m above water level, with IPX5 waterproof standard certified and built-in thermal protected

includes:

- 1) Durable top mount plastic filter tank (Max Series Filter)
- 2) 6-Way Multiport Valve
- 3) SPH Series Pump